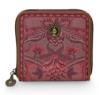

51.273.301 Wallet Pocket Suki Pink - 19.5x11x4.5 cm Artificial Leather - 1/60

51.273.298
Wallet Square Kyoto Festival
Dark Pink - 11.5x11.5x2.5 cm
Artificial Leather - 1/96

**51.273.299**Wallet Kyoto Festival
Dark Pink - 18x11x3 cm
Artificial Leather - 1/60