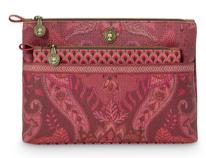

## • COSMETIC BAGS •

**51.274.188**Cosmetic Purse Small Velvet
Quiltey Days Red - 19x12x8.5 cm
Velvet - 1/36

51.274.189 Cosmetic Purse Large Velvet Quiltey Days Red - 26x18x12 cm Velvet - 1/24

51.274.180 Cosmetic Flat Pouch Small Kyoto Festival/Suki Dark Pink - 19.5x13x1 cm Artificial Leather - 1/48

51.274.181

Cosmetic Flat Pouch Medium Kyoto Festival
Dark Pink - 24x15.5x1 cm
Artificial Leather - 1/48

51.274.182 Cosmetic Bag Combi Kyoto Festival Dark Pink - 26x18x7.5cm/22x13x1 cm Artificial Leather - 1/12

51.274.178 Cosmetic Bag Triangle Small Suki Pink - 19/15x12x6 cm Artificial Leather - 1/36

51.274.179
Cosmetic Bag Triangle Medium Kyoto Festival
Dark Pink - 24/17x16.5x8 cm
Artificial Leather - 1/24

51.274.185
Cosmetic Bag Square Small Kyoto Festival
Dark Pink - 20x10.5x7.5 cm
Artificial Leather - 1/48

**51.274.190**Cosmetic Purse Extra Large Velvet
Quiltey Days Red - 30x20.7x13.8 cm
Velvet - 1/16

**51.274.191**Cosmetic Flat Pouch Large Velvet
Quiltey Days Red - 30x22x1 cm
Velvet - 1/60

51.274.187 Cosmetic Zipper Pouch Suki Pink - 21x12.5x3.5 cm Artificial Leather - 4/64

51.274.186
Cosmetic Zipper Pouch Kyoto Festival
Dark Pink - 21x12.5x3.5 cm
Artificial Leather - 4/64

51.274.183 Cosmetic Purse Medium Kyoto Festival Dark Pink - 22.5x9.5x15 cm Artificial Leather - 1/36

51.274.184

Cosmetic Purse Large Kyoto Festival
Dark Pink - 26x18x12 cm
Artificial Leather - 1/24

51.274.177

Beauty Case Square Large Kyoto Festival
Dark Pink - 27x19x10 cm
Artificial Leather - 1/12