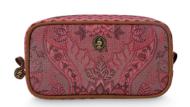

51.274.184

Cosmetic Purse Large Kyoto Festival
Dark Pink - 26x18x12 cm
Artificial Leather - 1/24

51.274.177

Beauty Case Square Large Kyoto Festival
Dark Pink - 27x19x10 cm
Artificial Leather - 1/12