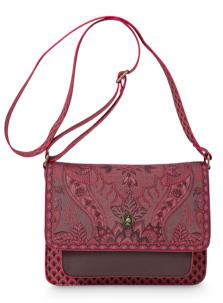

51.273.304 Cross Body Bag Small Suki Pink - 22×13.5×6 cm Artificial Leather - 1/36

51.273.305 Cross Body Medium Kyoto Festival Dark Pink - 23.5x18x7.5 cm Artificial Leather - 1/24

51.273.306 Cross Body Flap Kyoto Festival Dark Pink - 25x7x20 cm Artificial Leather - 1/12