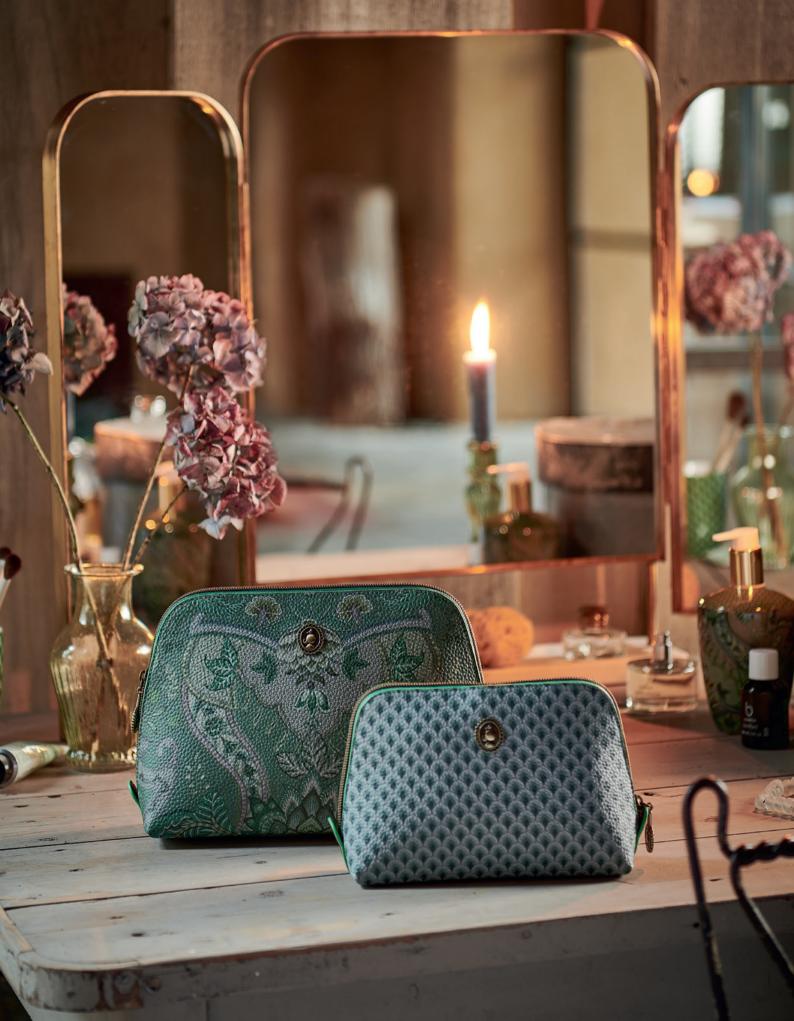

## • COSMETIC BAGS •

51.274.173 Cosmetic Purse Small Velvet Quilted Green - 19x12x8.5 cm Velvet - 1/36

51.274.174 Cosmetic Purse Large Velvet Quilted Green - 26x18x12 cm Velvet - 1/24

51.274.195 Cosmetic Flat Pouch Small Kyoto Festival/Suki Green - 19.5×13×1 cm Artificial Leather - 1/48

51.274.192
Beauty Case Square Large Kyoto Festival
Green - 27x19x10 cm
Artificial Leather - 1/12