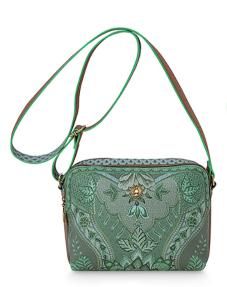

**51.273.285**Cross Body Bag Small Suki
Green - 22x13.5x6 cm
Artificial Leather - 1/36

51.273.286
Cross Body Medium Kyoto Festival
Green - 23.5x18x7.5 cm
Artificial Leather - 1/24

51.273.288
Cross Body Flap Kyoto Festival
Green - 25x7x20 cm
Artificial Leather - 1/12