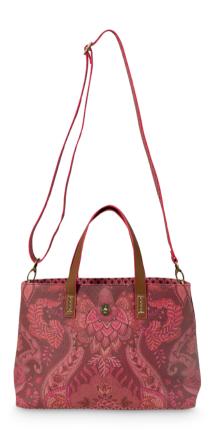

51.273.308 Shopper Small Kyoto Festival Dark Pink - 33/39x22x10 cm Artificial Leather - 1/12

**51.273.307**Backpack Kyoto Festival
Dark Pink - 28x36x11 cm
Artificial Leather - 1/12

51.273.310 Shopper Square Kyoto Festival Dark Pink - 33x36x10 cm Artificial Leather - 1/12