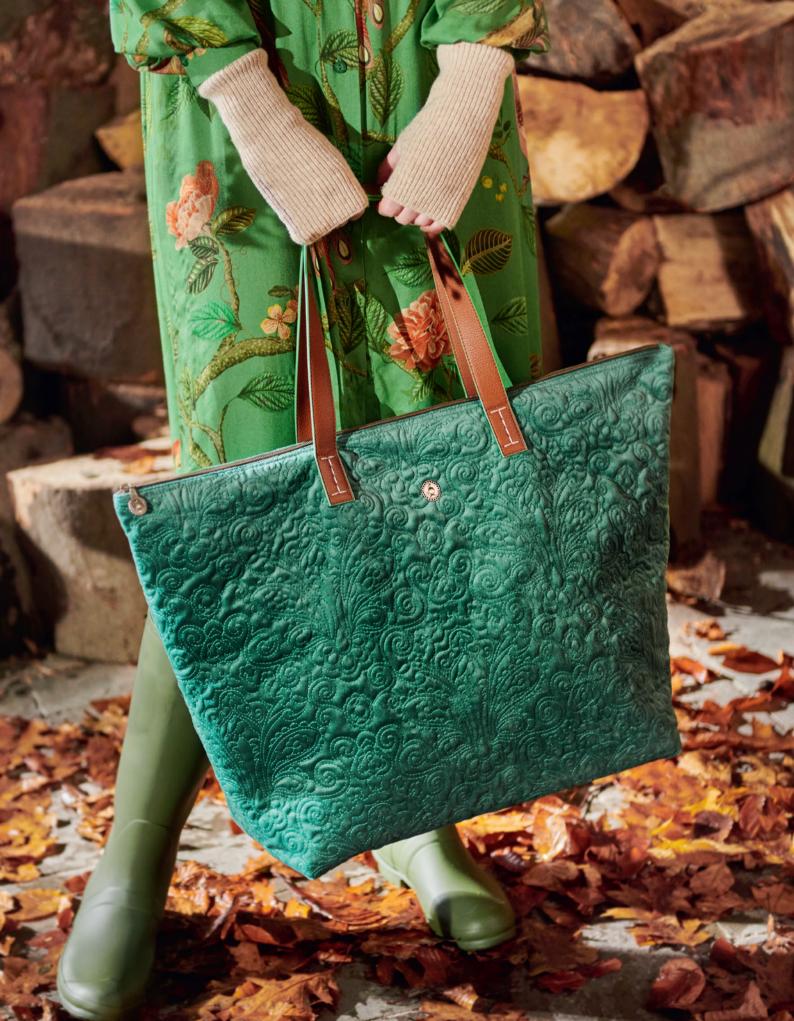

# • TRAVEL BAGS •

51.273.316 Tote Bag Velvet Quiltey Days Green - 66x20x44 cm Velvet - 1/24

51.273.314 Tote Bag Kyoto Festival Green - 66x20x44 cm Nylon/Satin - 1/24

51.273.294 Weekend Bag Medium Kyoto Festival Green - 57x22x37 cm Nylon/Satin - 1/12