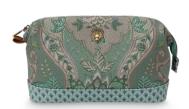

## • COSMETIC BAGS •

51.274.173 Cosmetic Purse Small Velvet Quilted Green - 19x12x8.5 cm Velvet - 1/36

51.274.174 Cosmetic Purse Large Velvet Quilted Green - 26x18x12 cm Velvet - 1/24

51.274.195 Cosmetic Flat Pouch Small Kyoto Festival/Suki Green - 19.5×13×1 cm Artificial Leather - 1/48

**51.274.175**Cosmetic Purse Extra Large Velvet
Quilted Green - 30x20.7x13.8 cm
Velvet - 1/16

**51.274.176**Cosmetic Flat Pouch Large Velvet
Quilted Green - 30x22x1 cm
Velvet - 1/60

**51.274.201**Cosmetic Zipper Pouch Kyoto Festival
Green - 21x12.5x3.5 cm
Artificial Leather - 4/64