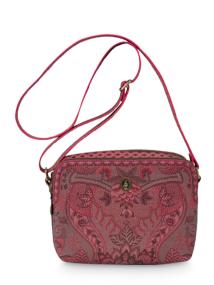

#### • FASHION BAGS •

51.273.302 Phone Bag Kyoto Festival Dark Pink - 11x18x1 cm Artificial Leather - 1/48

**51.273.303**Phone Bag Kyoto Festival
Dark Pink - 13x20x4.7 cm
Artificial Leather - 1/72

51.273.300 Wallet Suki Pink - 14.2x10x2.3 cm Artificial Leather - 1/96