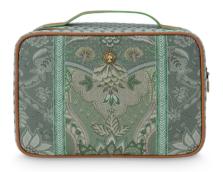

51.274.192
Beauty Case Square Large Kyoto Festival
Green - 27x19x10 cm
Artificial Leather - 1/12