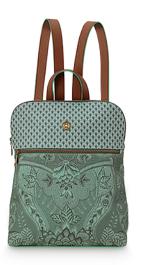

51.273.290 Shopper Small Kyoto Festival Green - 33/39x22x10 cm Artificial Leather - 1/12

**51.273.289**Backpack Kyoto Festival
Green - 28x36x11 cm
Artificial Leather - 1/12

51.273.291 Shopper Medium Kyoto Festival Green - 32/47x31x18.5 cm Artificial Leather - 1/12