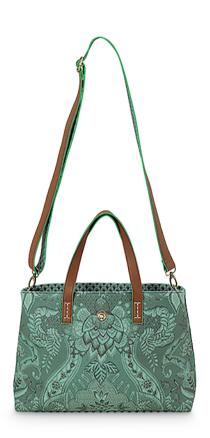

51.273.290 Shopper Small Kyoto Festival Green - 33/39x22x10 cm Artificial Leather - 1/12

**51.273.289**Backpack Kyoto Festival
Green - 28x36x11 cm
Artificial Leather - 1/12

51.273.291 Shopper Medium Kyoto Festival Green - 32/47x31x18.5 cm Artificial Leather - 1/12