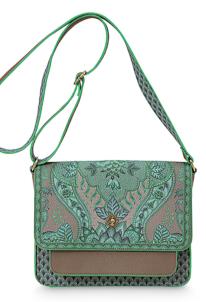

**51.273.285**Cross Body Bag Small Suki
Green - 22x13.5x6 cm
Artificial Leather - 1/36

51.273.286
Cross Body Medium Kyoto Festival
Green - 23.5x18x7.5 cm
Artificial Leather - 1/24

51.273.288
Cross Body Flap Kyoto Festival
Green - 25x7x20 cm
Artificial Leather - 1/12