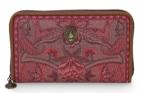

51.273.301 Wallet Pocket Suki Pink - 19.5x11x4.5 cm Artificial Leather - 1/60

51.273.298
Wallet Square Kyoto Festival
Dark Pink - 11.5x11.5x2.5 cm
Artificial Leather - 1/96

**51.273.299**Wallet Kyoto Festival
Dark Pink - 18x11x3 cm
Artificial Leather - 1/60