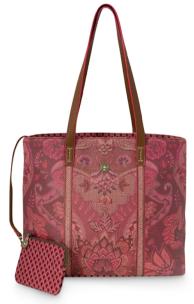

51.273.308 Shopper Small Kyoto Festival Dark Pink - 33/39x22x10 cm Artificial Leather - 1/12

**51.273.307**Backpack Kyoto Festival
Dark Pink - 28x36x11 cm
Artificial Leather - 1/12

51.273.310 Shopper Square Kyoto Festival Dark Pink - 33x36x10 cm Artificial Leather - 1/12