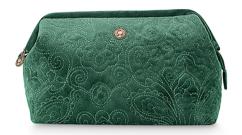

## • COSMETIC BAGS •

**51.274.188**Cosmetic Purse Small Velvet
Quiltey Days Red - 19x12x8.5 cm
Velvet - 1/36

51.274.189 Cosmetic Purse Large Velvet Quiltey Days Red - 26x18x12 cm Velvet - 1/24

51.274.180 Cosmetic Flat Pouch Small Kyoto Festival/Suki Dark Pink - 19.5x13x1 cm Artificial Leather - 1/48

**51.274.190**Cosmetic Purse Extra Large Velvet
Quiltey Days Red - 30x20.7x13.8 cm
Velvet - 1/16

**51.274.191**Cosmetic Flat Pouch Large Velvet
Quiltey Days Red - 30x22x1 cm
Velvet - 1/60

51.274.187 Cosmetic Zipper Pouch Suki Pink - 21x12.5x3.5 cm Artificial Leather - 4/64

## • COSMETIC BAGS •

51.274.173 Cosmetic Purse Small Velvet Quilted Green - 19x12x8.5 cm Velvet - 1/36

51.274.174 Cosmetic Purse Large Velvet Quilted Green - 26x18x12 cm Velvet - 1/24

51.274.195 Cosmetic Flat Pouch Small Kyoto Festival/Suki Green - 19.5×13×1 cm Artificial Leather - 1/48

**51.274.175**Cosmetic Purse Extra Large Velvet
Quilted Green - 30x20.7x13.8 cm
Velvet - 1/16

**51.274.176**Cosmetic Flat Pouch Large Velvet
Quilted Green - 30x22x1 cm
Velvet - 1/60

**51.274.201**Cosmetic Zipper Pouch Kyoto Festival
Green - 21x12.5x3.5 cm
Artificial Leather - 4/64