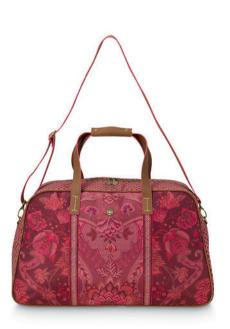

# • TRAVEL BAGS •

51.273.315 Tote Bag Velvet Quiltey Days Red - 66x20x44 cm Velvet - I/24

51.273.313 Tote Bag Kyoto Festival Dark Pink - 66x20x44 cm Nylon/Satin - 1/24

51.273.311 Weekend Bag Medium Kyoto Festival Dark Pink - 57x22x37 cm Nylon/Satin - 1/12

51.273.312 Weekend Bag Large Kyoto Festival Dark Pink - 65x25.5x35 cm Nylon/Satin - 1/12