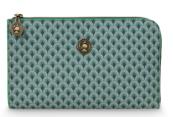

#### • FASHION BAGS •

51.273.281 Phone Bag Kyoto Festival Green - 11x18x1 cm Artificial Leather - 1/48

51.273.282 Phone Bag Kyoto Festival Green - 13x20x4.7 cm Artificial Leather - 1/72

51.273.317 Wallet Suki Green - 14.2x10x2.3 cm Artificial Leather - 1/96