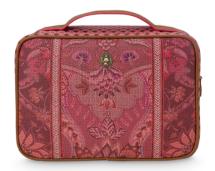

51.274.184

Cosmetic Purse Large Kyoto Festival
Dark Pink - 26x18x12 cm
Artificial Leather - 1/24

51.274.177

Beauty Case Square Large Kyoto Festival
Dark Pink - 27x19x10 cm
Artificial Leather - 1/12