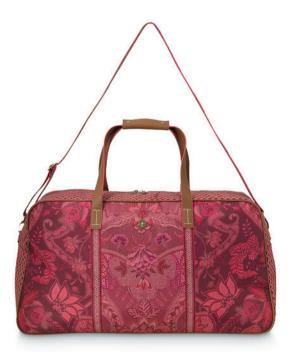

# • TRAVEL BAGS •

51.273.315 Tote Bag Velvet Quiltey Days Red - 66x20x44 cm Velvet - I/24

51.273.313 Tote Bag Kyoto Festival Dark Pink - 66x20x44 cm Nylon/Satin - 1/24

51.273.311 Weekend Bag Medium Kyoto Festival Dark Pink - 57x22x37 cm Nylon/Satin - 1/12

51.273.312 Weekend Bag Large Kyoto Festival Dark Pink - 65x25.5x35 cm Nylon/Satin - 1/12