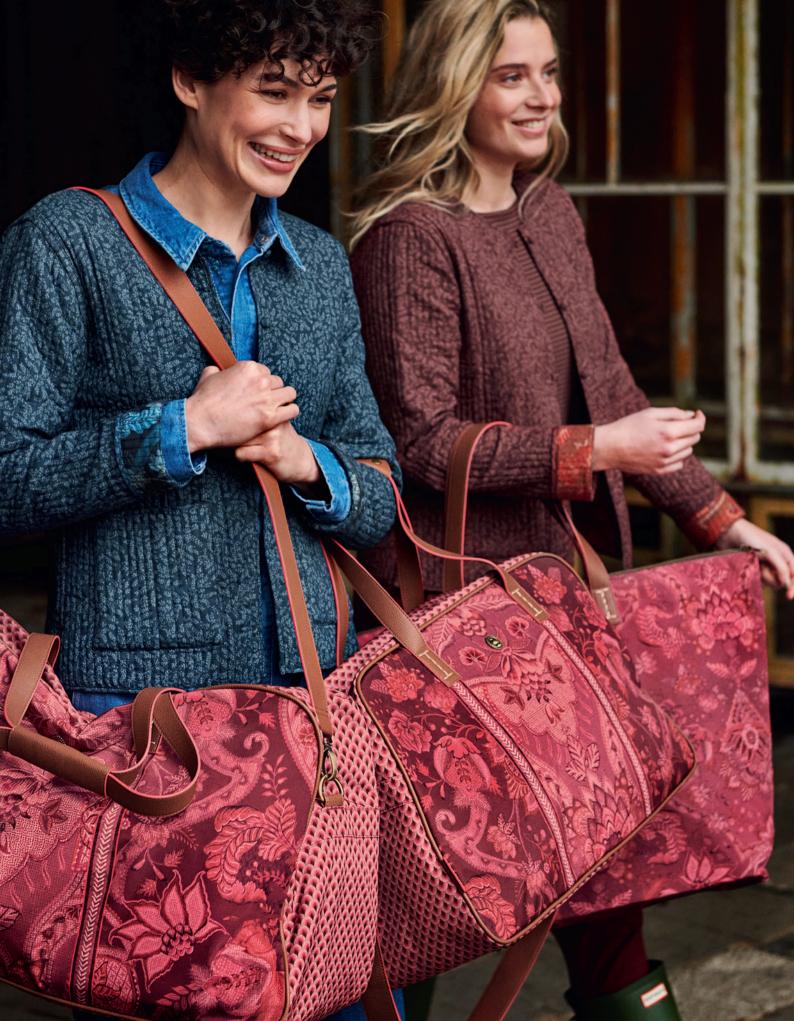

51.273.308 Shopper Small Kyoto Festival Dark Pink - 33/39x22x10 cm Artificial Leather - 1/12

**51.273.307**Backpack Kyoto Festival
Dark Pink - 28x36x11 cm
Artificial Leather - 1/12

51.273.310 Shopper Square Kyoto Festival Dark Pink - 33x36x10 cm Artificial Leather - 1/12

# • TRAVEL BAGS •

51.273.315 Tote Bag Velvet Quiltey Days Red - 66x20x44 cm Velvet - I/24

51.273.313 Tote Bag Kyoto Festival Dark Pink - 66x20x44 cm Nylon/Satin - 1/24

51.273.311 Weekend Bag Medium Kyoto Festival Dark Pink - 57x22x37 cm Nylon/Satin - 1/12

51.273.312 Weekend Bag Large Kyoto Festival Dark Pink - 65x25.5x35 cm Nylon/Satin - 1/12