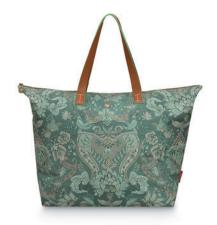

# • TRAVEL BAGS •

51.273.316 Tote Bag Velvet Quiltey Days Green - 66x20x44 cm Velvet - 1/24

51.273.314 Tote Bag Kyoto Festival Green - 66x20x44 cm Nylon/Satin - 1/24

51.273.294 Weekend Bag Medium Kyoto Festival Green - 57x22x37 cm Nylon/Satin - 1/12