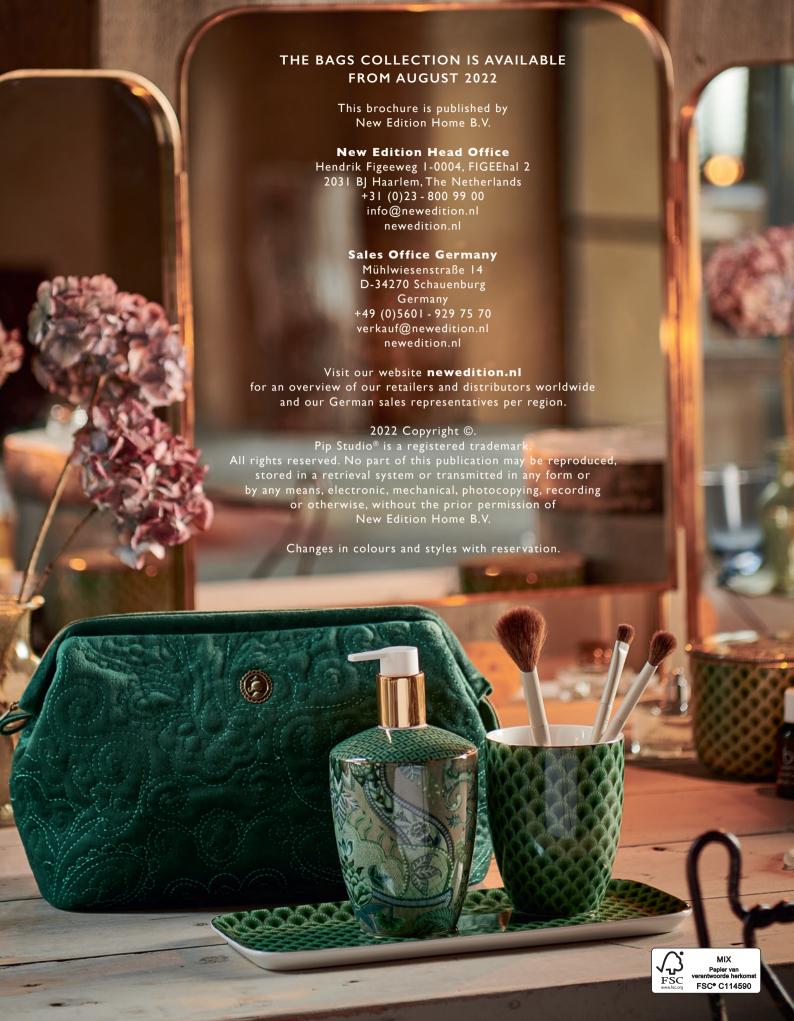

## • BATHROOM ACCESSORIES •

Set/3 Bathroom Accessories Kyoto Festival Dark Pink
Drinking Mug 300 ml, Soap Dispenser 440 ml, Tray 27x12x1.5 cm
1/12 - In Gift Box

51.111.098 Drinking Mug Suki Dark Pink - 300 ml 6/48

51.111.099 Soap Dispenser Kyoto Festival Dark Pink - 440 ml 4/32

**51.111.100**Tray Suki
Dark Pink - 27x12x1.5 cm
6/36

## • BATHROOM ACCESSORIES •

51.111.105
Set/3 Bathroom Accessories Kyoto Festival Green
Drinking Mug 300 ml, Soap Dispenser 440 ml, Tray 27x12x1.5 cm
1/12 - In Gift Box

51.111.102 Drinking Mug Suki Green - 300 ml 6/48

**51.111.103**Soap Dispenser Kyoto Festival
Green - 440 ml
4/32

**51.111.104**Tray Suki
Green - 27x12x1.5 cm
6/36