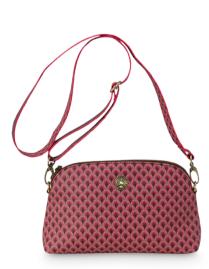

51.273.304 Cross Body Bag Small Suki Pink - 22×13.5×6 cm Artificial Leather - 1/36

51.273.305 Cross Body Medium Kyoto Festival Dark Pink - 23.5x18x7.5 cm Artificial Leather - 1/24

51.273.306 Cross Body Flap Kyoto Festival Dark Pink - 25x7x20 cm Artificial Leather - 1/12