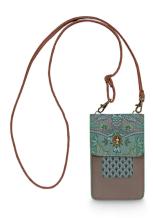

#### • FASHION BAGS •

51.273.281 Phone Bag Kyoto Festival Green - 11x18x1 cm Artificial Leather - 1/48

51.273.282 Phone Bag Kyoto Festival Green - 13x20x4.7 cm Artificial Leather - 1/72

51.273.317 Wallet Suki Green - 14.2x10x2.3 cm Artificial Leather - 1/96