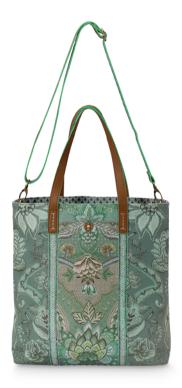

# • TRAVEL BAGS •

51.273.316 Tote Bag Velvet Quiltey Days Green - 66x20x44 cm Velvet - 1/24

51.273.314 Tote Bag Kyoto Festival Green - 66x20x44 cm Nylon/Satin - 1/24

51.273.294 Weekend Bag Medium Kyoto Festival Green - 57x22x37 cm Nylon/Satin - 1/12