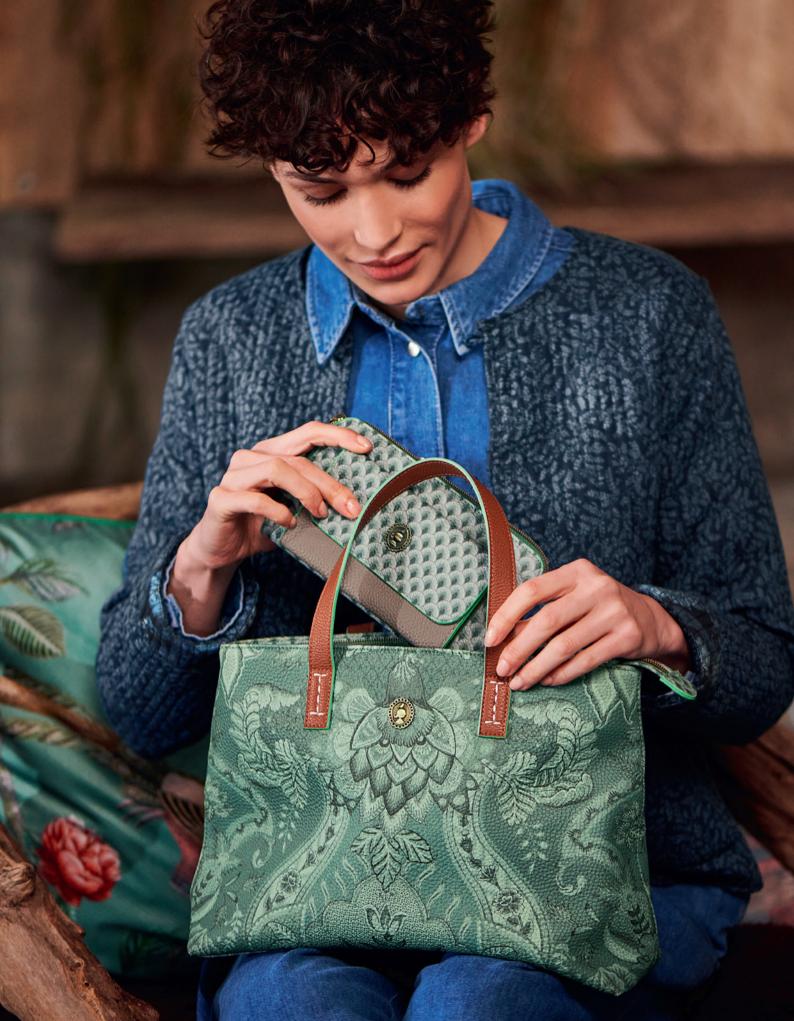

51.273.308 Shopper Small Kyoto Festival Dark Pink - 33/39x22x10 cm Artificial Leather - 1/12

**51.273.307**Backpack Kyoto Festival
Dark Pink - 28x36x11 cm
Artificial Leather - 1/12

51.273.310 Shopper Square Kyoto Festival Dark Pink - 33x36x10 cm Artificial Leather - 1/12

51.273.290 Shopper Small Kyoto Festival Green - 33/39x22x10 cm Artificial Leather - 1/12

**51.273.289**Backpack Kyoto Festival
Green - 28x36x11 cm
Artificial Leather - 1/12

51.273.291 Shopper Medium Kyoto Festival Green - 32/47x31x18.5 cm Artificial Leather - 1/12