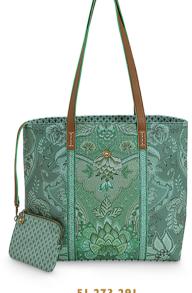

51.273.290 Shopper Small Kyoto Festival Green - 33/39x22x10 cm Artificial Leather - 1/12

**51.273.289**Backpack Kyoto Festival
Green - 28x36x11 cm
Artificial Leather - 1/12

51.273.291 Shopper Medium Kyoto Festival Green - 32/47x31x18.5 cm Artificial Leather - 1/12