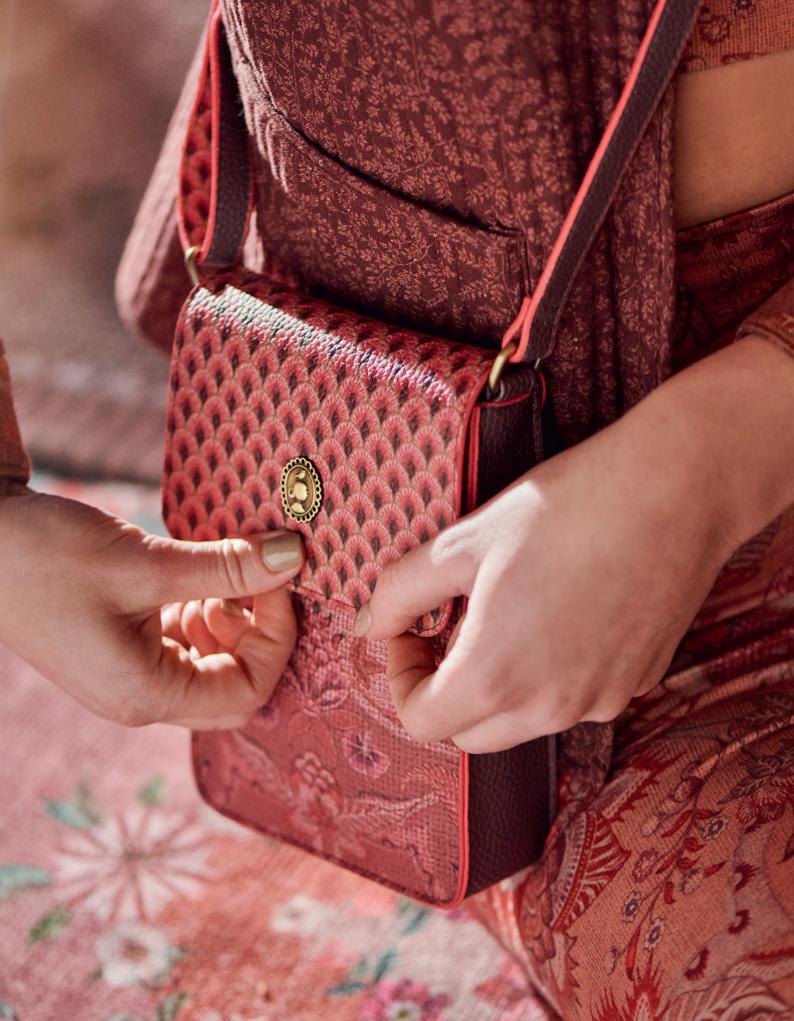

51.273.304 Cross Body Bag Small Suki Pink - 22×13.5×6 cm Artificial Leather - 1/36

51.273.305 Cross Body Medium Kyoto Festival Dark Pink - 23.5x18x7.5 cm Artificial Leather - 1/24

51.273.306 Cross Body Flap Kyoto Festival Dark Pink - 25x7x20 cm Artificial Leather - 1/12

**51.273.285**Cross Body Bag Small Suki
Green - 22x13.5x6 cm
Artificial Leather - 1/36

51.273.286
Cross Body Medium Kyoto Festival
Green - 23.5x18x7.5 cm
Artificial Leather - 1/24

51.273.288
Cross Body Flap Kyoto Festival
Green - 25x7x20 cm
Artificial Leather - 1/12