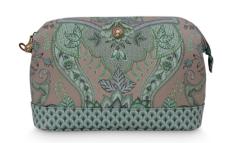

51.274.192
Beauty Case Square Large Kyoto Festival
Green - 27x19x10 cm
Artificial Leather - 1/12