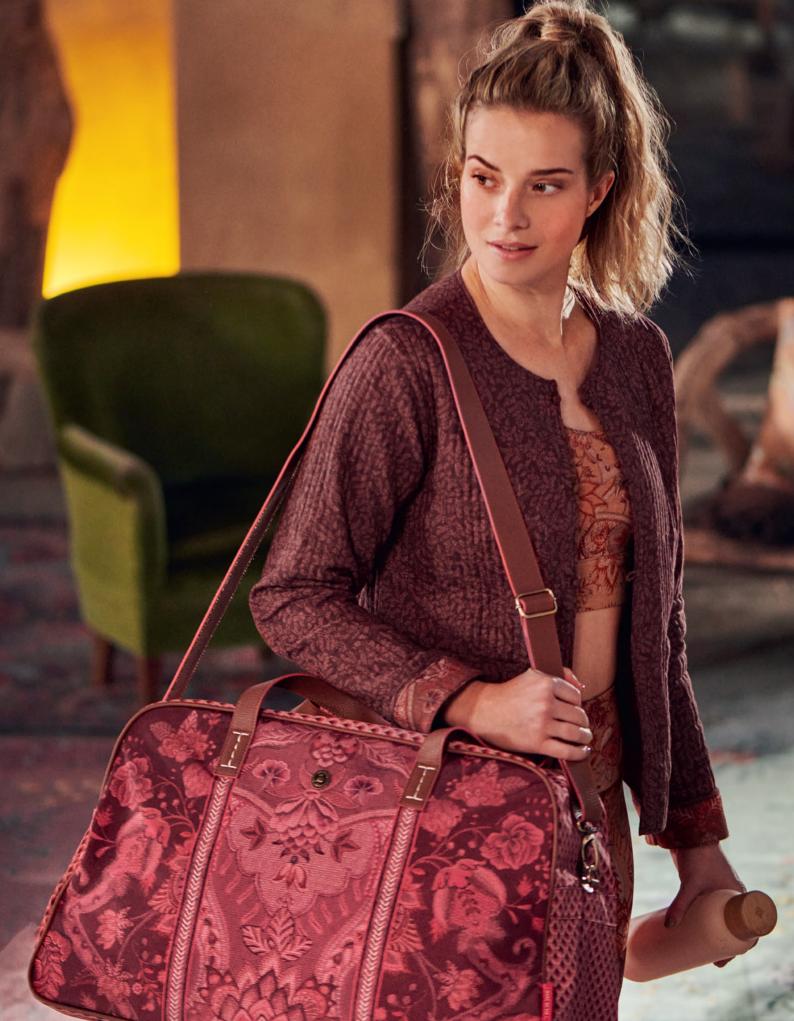

# • TRAVEL BAGS •

51.273.315 Tote Bag Velvet Quiltey Days Red - 66x20x44 cm Velvet - I/24

51.273.313 Tote Bag Kyoto Festival Dark Pink - 66x20x44 cm Nylon/Satin - 1/24

51.273.311 Weekend Bag Medium Kyoto Festival Dark Pink - 57x22x37 cm Nylon/Satin - 1/12

51.273.312 Weekend Bag Large Kyoto Festival Dark Pink - 65x25.5x35 cm Nylon/Satin - 1/12