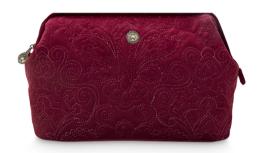

**51.274.190**Cosmetic Purse Extra Large Velvet
Quiltey Days Red - 30x20.7x13.8 cm
Velvet - 1/16

**51.274.191**Cosmetic Flat Pouch Large Velvet
Quiltey Days Red - 30x22x1 cm
Velvet - 1/60

51.274.187 Cosmetic Zipper Pouch Suki Pink - 21x12.5x3.5 cm Artificial Leather - 4/64