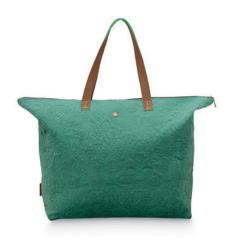

# • TRAVEL BAGS •

51.273.316 Tote Bag Velvet Quiltey Days Green - 66x20x44 cm Velvet - 1/24

51.273.314 Tote Bag Kyoto Festival Green - 66x20x44 cm Nylon/Satin - 1/24

51.273.294 Weekend Bag Medium Kyoto Festival Green - 57x22x37 cm Nylon/Satin - 1/12