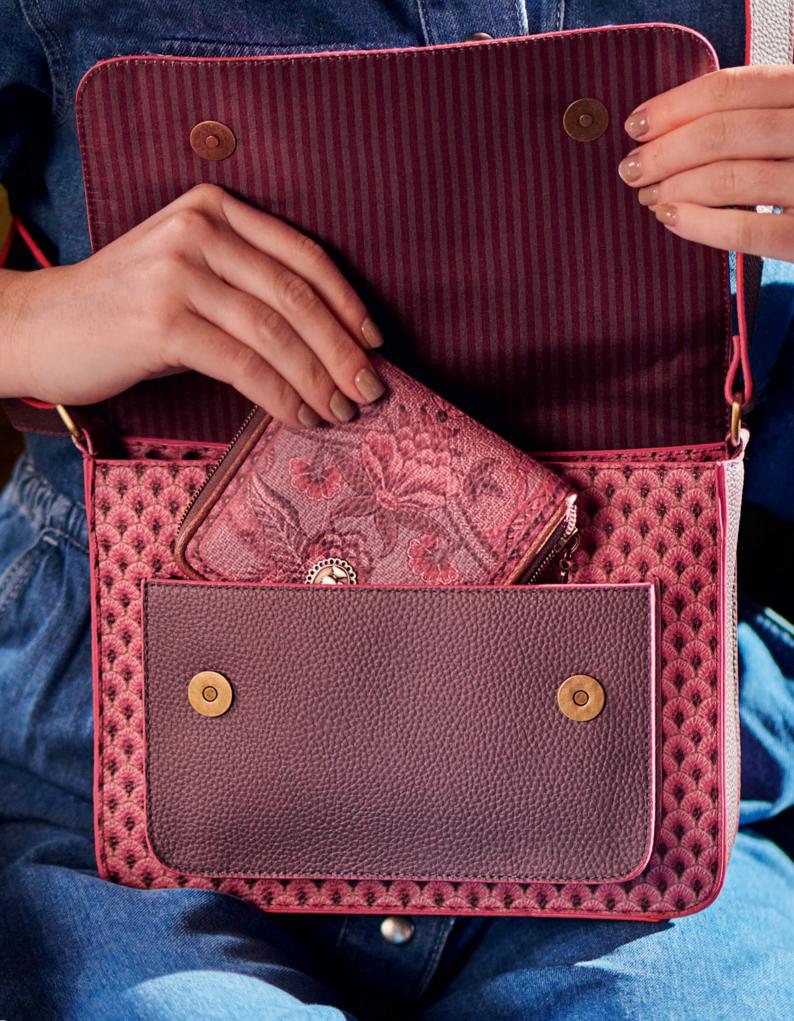

51.273.304 Cross Body Bag Small Suki Pink - 22×13.5×6 cm Artificial Leather - 1/36

51.273.305 Cross Body Medium Kyoto Festival Dark Pink - 23.5x18x7.5 cm Artificial Leather - 1/24

51.273.306 Cross Body Flap Kyoto Festival Dark Pink - 25x7x20 cm Artificial Leather - 1/12

**51.273.285**Cross Body Bag Small Suki
Green - 22x13.5x6 cm
Artificial Leather - 1/36

51.273.286
Cross Body Medium Kyoto Festival
Green - 23.5x18x7.5 cm
Artificial Leather - 1/24

51.273.288
Cross Body Flap Kyoto Festival
Green - 25x7x20 cm
Artificial Leather - 1/12