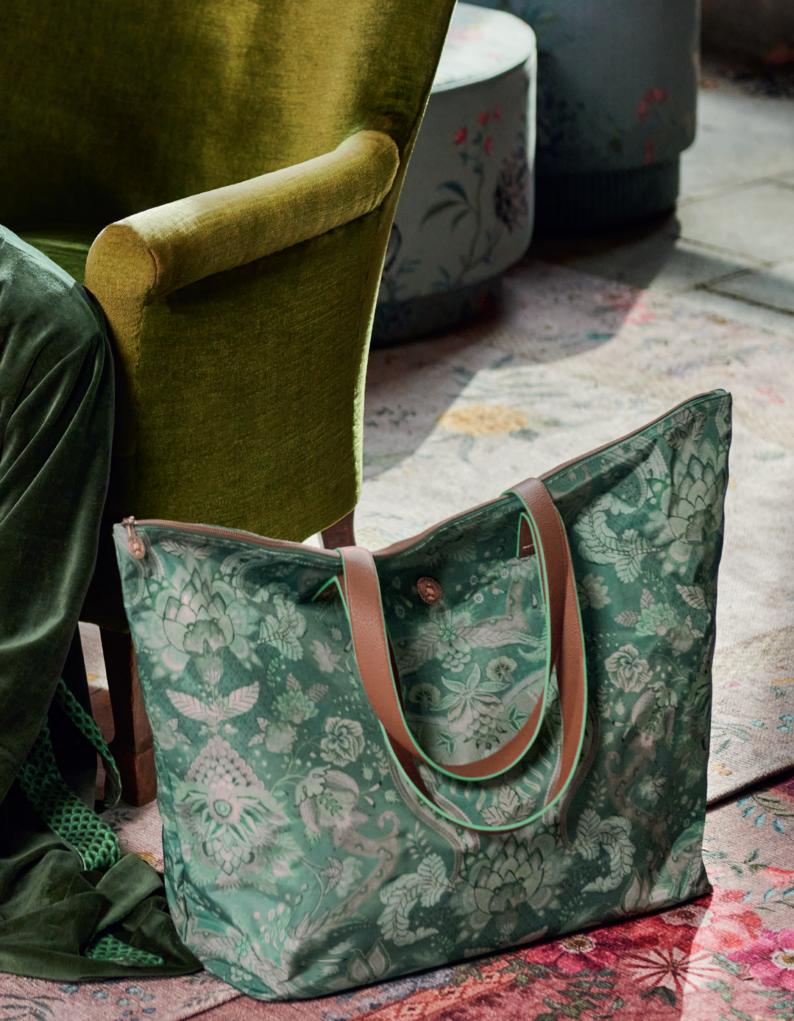

# • TRAVEL BAGS •

51.273.316 Tote Bag Velvet Quiltey Days Green - 66x20x44 cm Velvet - 1/24

51.273.314 Tote Bag Kyoto Festival Green - 66x20x44 cm Nylon/Satin - 1/24

51.273.294 Weekend Bag Medium Kyoto Festival Green - 57x22x37 cm Nylon/Satin - 1/12