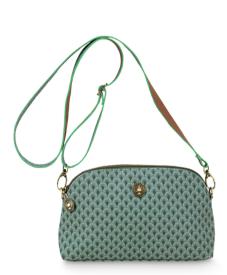

**51.273.285**Cross Body Bag Small Suki
Green - 22x13.5x6 cm
Artificial Leather - 1/36

51.273.286
Cross Body Medium Kyoto Festival
Green - 23.5x18x7.5 cm
Artificial Leather - 1/24

51.273.288
Cross Body Flap Kyoto Festival
Green - 25x7x20 cm
Artificial Leather - 1/12