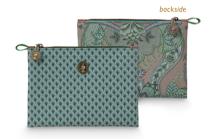

#### • FASHION BAGS •

51.273.302 Phone Bag Kyoto Festival Dark Pink - 11x18x1 cm Artificial Leather - 1/48

**51.273.303**Phone Bag Kyoto Festival
Dark Pink - 13x20x4.7 cm
Artificial Leather - 1/72

51.273.300 Wallet Suki Pink - 14.2x10x2.3 cm Artificial Leather - 1/96

#### • FASHION BAGS •

51.273.281 Phone Bag Kyoto Festival Green - 11x18x1 cm Artificial Leather - 1/48

51.273.282 Phone Bag Kyoto Festival Green - 13x20x4.7 cm Artificial Leather - 1/72

51.273.317 Wallet Suki Green - 14.2x10x2.3 cm Artificial Leather - 1/96