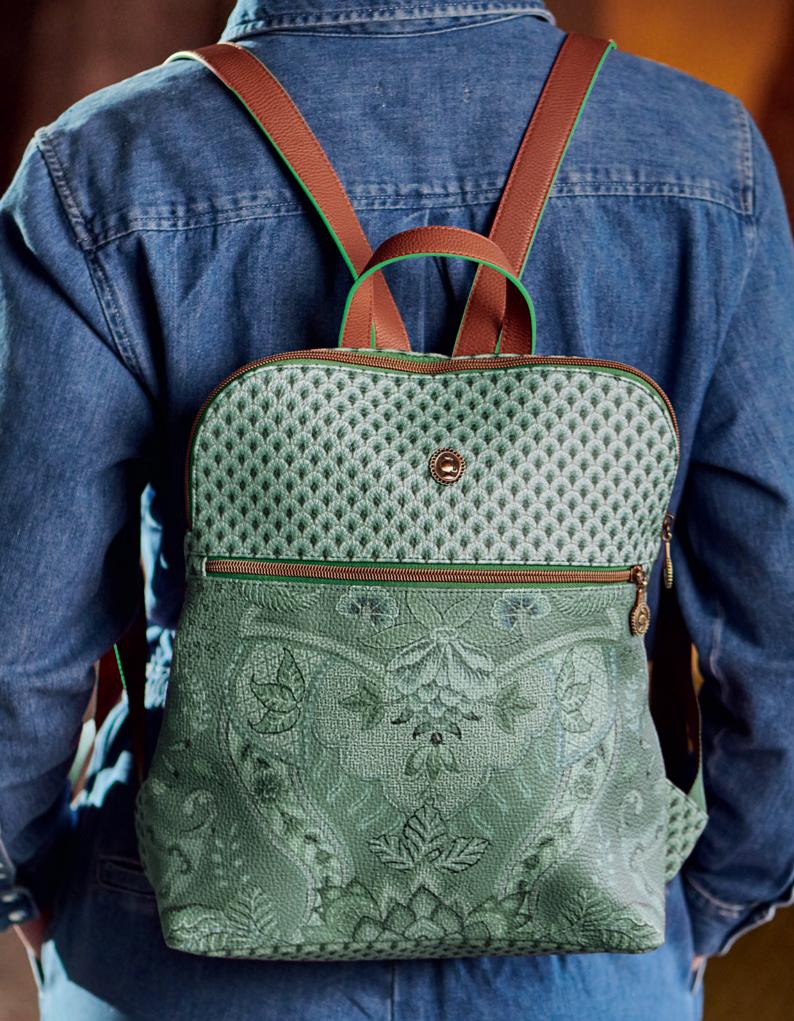

51.273.290 Shopper Small Kyoto Festival Green - 33/39x22x10 cm Artificial Leather - 1/12

**51.273.289**Backpack Kyoto Festival
Green - 28x36x11 cm
Artificial Leather - 1/12

51.273.291 Shopper Medium Kyoto Festival Green - 32/47x31x18.5 cm Artificial Leather - 1/12