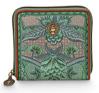

551.273.318 Wallet Pocket Suki Green - 19.5x11x4.5 cm Artificial Leather - 1/60

**51.273.277**Wallet Square Kyoto Festival
Green - II.5xII.5x2.5 cm
Artificial Leather - I/96

**51.273.279**Wallet Kyoto Festival
Green - 18x11x3 cm
Artificial Leather - 1/60