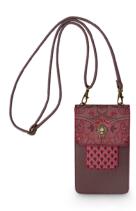

#### • FASHION BAGS •

51.273.302 Phone Bag Kyoto Festival Dark Pink - 11x18x1 cm Artificial Leather - 1/48

**51.273.303**Phone Bag Kyoto Festival
Dark Pink - 13x20x4.7 cm
Artificial Leather - 1/72

51.273.300 Wallet Suki Pink - 14.2x10x2.3 cm Artificial Leather - 1/96