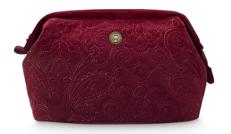

## • COSMETIC BAGS •

**51.274.188**Cosmetic Purse Small Velvet
Quiltey Days Red - 19x12x8.5 cm
Velvet - 1/36

51.274.189 Cosmetic Purse Large Velvet Quiltey Days Red - 26x18x12 cm Velvet - 1/24

51.274.180 Cosmetic Flat Pouch Small Kyoto Festival/Suki Dark Pink - 19.5x13x1 cm Artificial Leather - 1/48

**51.274.190**Cosmetic Purse Extra Large Velvet
Quiltey Days Red - 30x20.7x13.8 cm
Velvet - 1/16

**51.274.191**Cosmetic Flat Pouch Large Velvet
Quiltey Days Red - 30x22x1 cm
Velvet - 1/60

51.274.187 Cosmetic Zipper Pouch Suki Pink - 21x12.5x3.5 cm Artificial Leather - 4/64