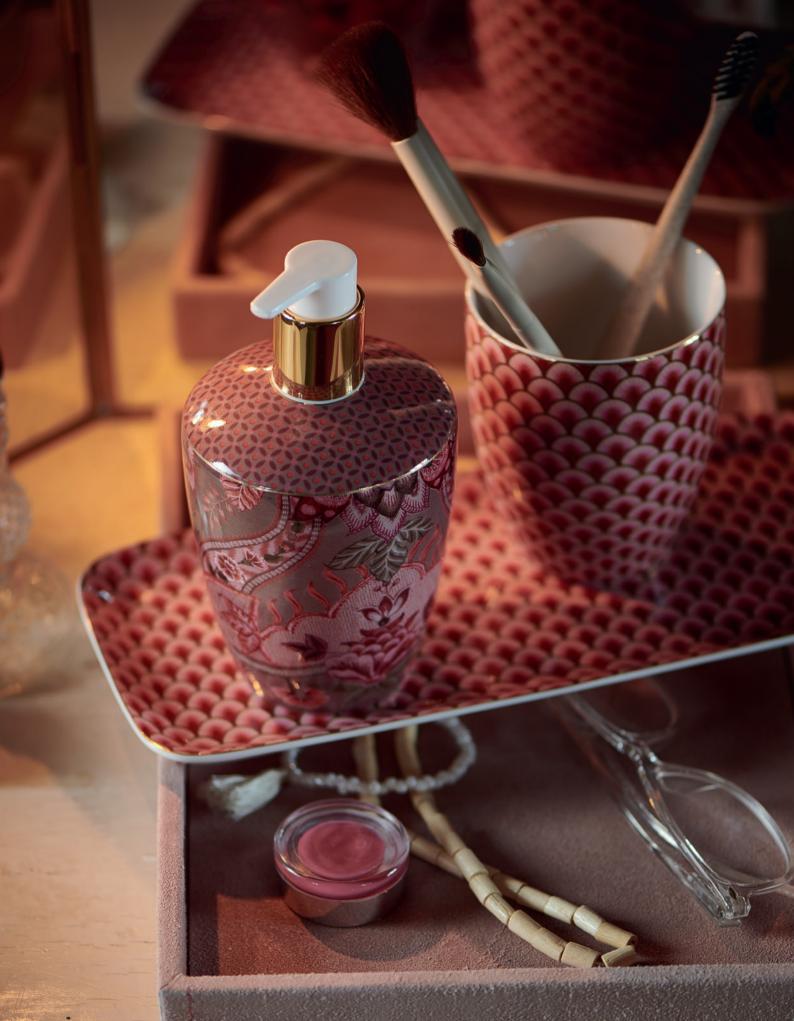

## • BATHROOM ACCESSORIES •

Set/3 Bathroom Accessories Kyoto Festival Dark Pink
Drinking Mug 300 ml, Soap Dispenser 440 ml, Tray 27x12x1.5 cm
1/12 - In Gift Box

51.111.098 Drinking Mug Suki Dark Pink - 300 ml 6/48

51.111.099 Soap Dispenser Kyoto Festival Dark Pink - 440 ml 4/32

**51.111.100**Tray Suki
Dark Pink - 27x12x1.5 cm
6/36