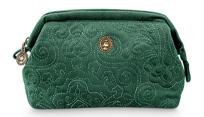

## • COSMETIC BAGS •

**51.274.188**Cosmetic Purse Small Velvet
Quiltey Days Red - 19x12x8.5 cm
Velvet - 1/36

51.274.189 Cosmetic Purse Large Velvet Quiltey Days Red - 26x18x12 cm Velvet - 1/24

51.274.180 Cosmetic Flat Pouch Small Kyoto Festival/Suki Dark Pink - 19.5x13x1 cm Artificial Leather - 1/48

**51.274.190**Cosmetic Purse Extra Large Velvet
Quiltey Days Red - 30x20.7x13.8 cm
Velvet - 1/16

**51.274.191**Cosmetic Flat Pouch Large Velvet
Quiltey Days Red - 30x22x1 cm
Velvet - 1/60

51.274.187 Cosmetic Zipper Pouch Suki Pink - 21x12.5x3.5 cm Artificial Leather - 4/64

## • COSMETIC BAGS •

51.274.173 Cosmetic Purse Small Velvet Quilted Green - 19x12x8.5 cm Velvet - 1/36

51.274.174 Cosmetic Purse Large Velvet Quilted Green - 26x18x12 cm Velvet - 1/24

51.274.195 Cosmetic Flat Pouch Small Kyoto Festival/Suki Green - 19.5×13×1 cm Artificial Leather - 1/48

**51.274.175**Cosmetic Purse Extra Large Velvet
Quilted Green - 30x20.7x13.8 cm
Velvet - 1/16

**51.274.176**Cosmetic Flat Pouch Large Velvet
Quilted Green - 30x22x1 cm
Velvet - 1/60

**51.274.201**Cosmetic Zipper Pouch Kyoto Festival
Green - 21x12.5x3.5 cm
Artificial Leather - 4/64