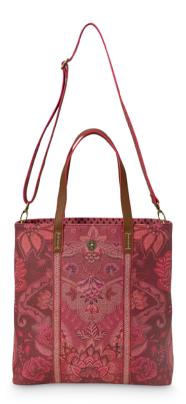

51.273.304 Cross Body Bag Small Suki Pink - 22×13.5×6 cm Artificial Leather - 1/36

51.273.305 Cross Body Medium Kyoto Festival Dark Pink - 23.5x18x7.5 cm Artificial Leather - 1/24

51.273.306 Cross Body Flap Kyoto Festival Dark Pink - 25x7x20 cm Artificial Leather - 1/12