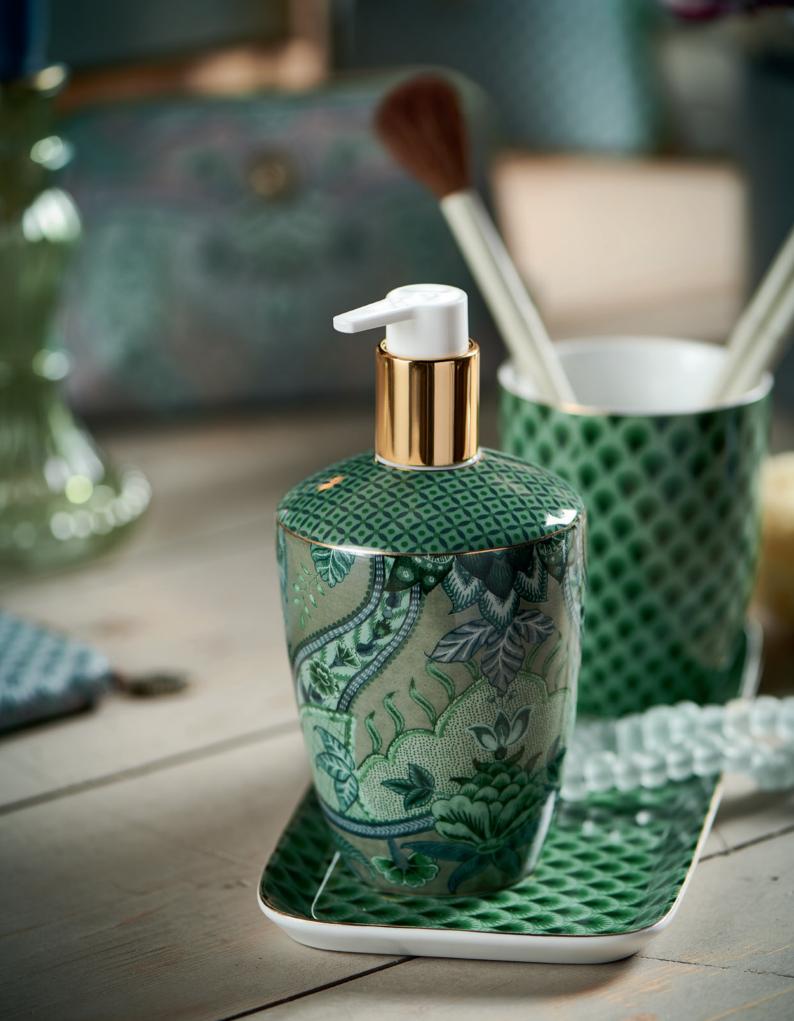

## • BATHROOM ACCESSORIES •

Set/3 Bathroom Accessories Kyoto Festival Dark Pink
Drinking Mug 300 ml, Soap Dispenser 440 ml, Tray 27x12x1.5 cm
1/12 - In Gift Box

51.111.098 Drinking Mug Suki Dark Pink - 300 ml 6/48

51.111.099 Soap Dispenser Kyoto Festival Dark Pink - 440 ml 4/32

**51.111.100**Tray Suki
Dark Pink - 27x12x1.5 cm
6/36

## • BATHROOM ACCESSORIES •

51.111.105
Set/3 Bathroom Accessories Kyoto Festival Green
Drinking Mug 300 ml, Soap Dispenser 440 ml, Tray 27x12x1.5 cm
1/12 - In Gift Box

51.111.102 Drinking Mug Suki Green - 300 ml 6/48

**51.111.103**Soap Dispenser Kyoto Festival
Green - 440 ml
4/32

**51.111.104**Tray Suki
Green - 27x12x1.5 cm
6/36