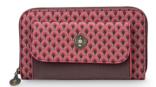

#### • FASHION BAGS •

51.273.302 Phone Bag Kyoto Festival Dark Pink - 11x18x1 cm Artificial Leather - 1/48

**51.273.303**Phone Bag Kyoto Festival
Dark Pink - 13x20x4.7 cm
Artificial Leather - 1/72

51.273.300 Wallet Suki Pink - 14.2x10x2.3 cm Artificial Leather - 1/96