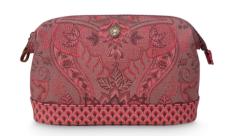

51.274.178 Cosmetic Bag Triangle Small Suki Pink - 19/15x12x6 cm Artificial Leather - 1/36

51.274.179
Cosmetic Bag Triangle Medium Kyoto Festival
Dark Pink - 24/17x16.5x8 cm
Artificial Leather - 1/24

51.274.185
Cosmetic Bag Square Small Kyoto Festival
Dark Pink - 20x10.5x7.5 cm
Artificial Leather - 1/48