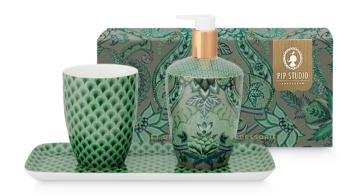

## • BATHROOM ACCESSORIES •

51.111.105
Set/3 Bathroom Accessories Kyoto Festival Green
Drinking Mug 300 ml, Soap Dispenser 440 ml, Tray 27x12x1.5 cm
1/12 - In Gift Box

51.111.102 Drinking Mug Suki Green - 300 ml 6/48