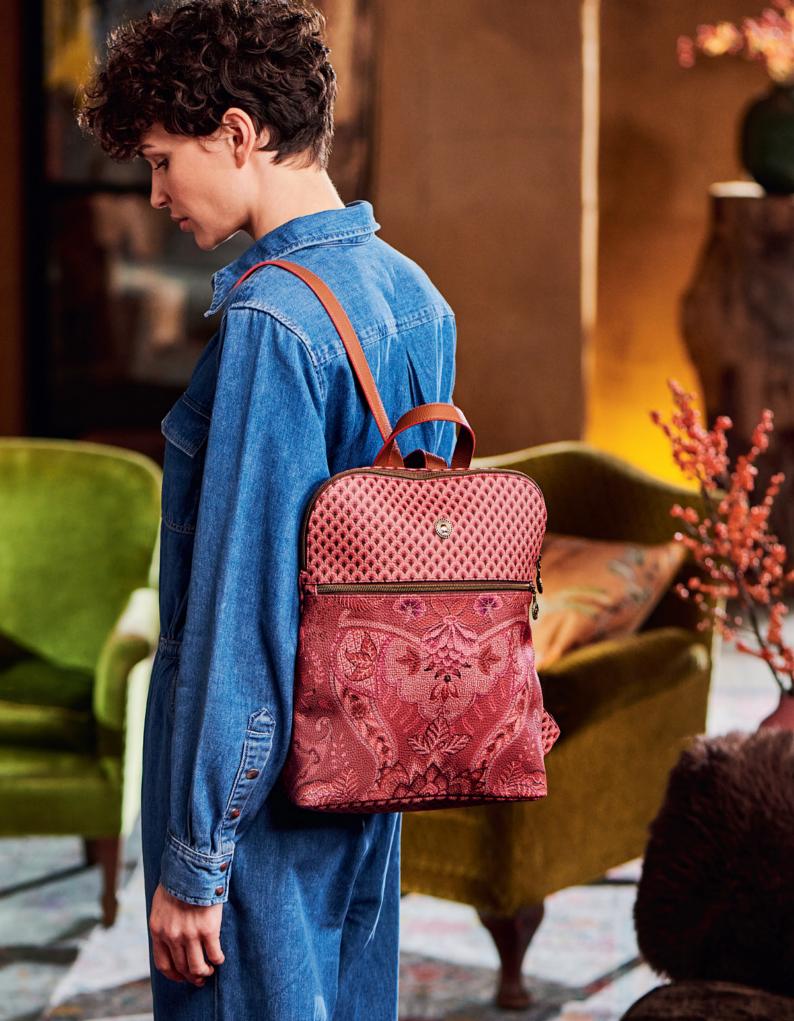

51.273.308 Shopper Small Kyoto Festival Dark Pink - 33/39x22x10 cm Artificial Leather - 1/12

**51.273.307**Backpack Kyoto Festival
Dark Pink - 28x36x11 cm
Artificial Leather - 1/12

51.273.310 Shopper Square Kyoto Festival Dark Pink - 33x36x10 cm Artificial Leather - 1/12

51.273.290 Shopper Small Kyoto Festival Green - 33/39x22x10 cm Artificial Leather - 1/12

**51.273.289**Backpack Kyoto Festival
Green - 28x36x11 cm
Artificial Leather - 1/12

51.273.291 Shopper Medium Kyoto Festival Green - 32/47x31x18.5 cm Artificial Leather - 1/12