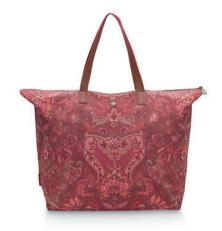

# • TRAVEL BAGS •

51.273.315 Tote Bag Velvet Quiltey Days Red - 66x20x44 cm Velvet - I/24

51.273.313 Tote Bag Kyoto Festival Dark Pink - 66x20x44 cm Nylon/Satin - 1/24

51.273.311 Weekend Bag Medium Kyoto Festival Dark Pink - 57x22x37 cm Nylon/Satin - 1/12