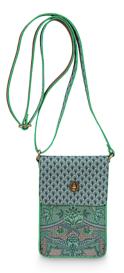

**51.273.285**Cross Body Bag Small Suki
Green - 22x13.5x6 cm
Artificial Leather - 1/36

51.273.286
Cross Body Medium Kyoto Festival
Green - 23.5x18x7.5 cm
Artificial Leather - 1/24

51.273.288
Cross Body Flap Kyoto Festival
Green - 25x7x20 cm
Artificial Leather - 1/12