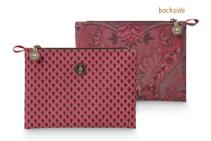

## • COSMETIC BAGS •

**51.274.188**Cosmetic Purse Small Velvet
Quiltey Days Red - 19x12x8.5 cm
Velvet - 1/36

51.274.189 Cosmetic Purse Large Velvet Quiltey Days Red - 26x18x12 cm Velvet - 1/24

51.274.180 Cosmetic Flat Pouch Small Kyoto Festival/Suki Dark Pink - 19.5x13x1 cm Artificial Leather - 1/48

**51.274.190**Cosmetic Purse Extra Large Velvet
Quiltey Days Red - 30x20.7x13.8 cm
Velvet - 1/16

**51.274.191**Cosmetic Flat Pouch Large Velvet
Quiltey Days Red - 30x22x1 cm
Velvet - 1/60

51.274.187 Cosmetic Zipper Pouch Suki Pink - 21x12.5x3.5 cm Artificial Leather - 4/64