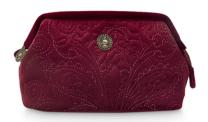

## • COSMETIC BAGS •

**51.274.188**Cosmetic Purse Small Velvet
Quiltey Days Red - 19x12x8.5 cm
Velvet - 1/36

51.274.189 Cosmetic Purse Large Velvet Quiltey Days Red - 26x18x12 cm Velvet - 1/24

51.274.180 Cosmetic Flat Pouch Small Kyoto Festival/Suki Dark Pink - 19.5x13x1 cm Artificial Leather - 1/48

**51.274.190**Cosmetic Purse Extra Large Velvet
Quiltey Days Red - 30x20.7x13.8 cm
Velvet - 1/16

**51.274.191**Cosmetic Flat Pouch Large Velvet
Quiltey Days Red - 30x22x1 cm
Velvet - 1/60

51.274.187 Cosmetic Zipper Pouch Suki Pink - 21x12.5x3.5 cm Artificial Leather - 4/64