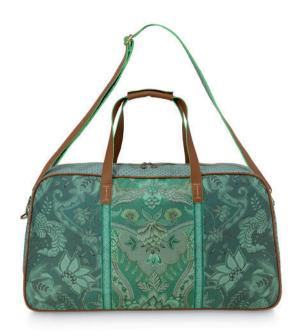

# • TRAVEL BAGS •

51.273.316 Tote Bag Velvet Quiltey Days Green - 66x20x44 cm Velvet - 1/24

51.273.314 Tote Bag Kyoto Festival Green - 66x20x44 cm Nylon/Satin - 1/24

51.273.294 Weekend Bag Medium Kyoto Festival Green - 57x22x37 cm Nylon/Satin - 1/12