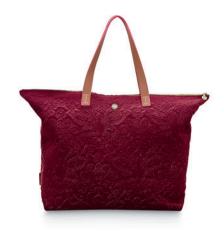

# • TRAVEL BAGS •

51.273.315 Tote Bag Velvet Quiltey Days Red - 66x20x44 cm Velvet - I/24

51.273.313 Tote Bag Kyoto Festival Dark Pink - 66x20x44 cm Nylon/Satin - 1/24

51.273.311 Weekend Bag Medium Kyoto Festival Dark Pink - 57x22x37 cm Nylon/Satin - 1/12