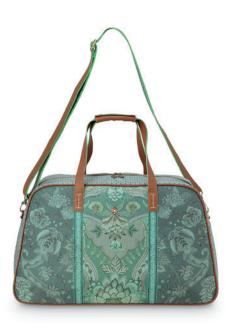

# • TRAVEL BAGS •

51.273.316 Tote Bag Velvet Quiltey Days Green - 66x20x44 cm Velvet - 1/24

51.273.314 Tote Bag Kyoto Festival Green - 66x20x44 cm Nylon/Satin - 1/24

51.273.294 Weekend Bag Medium Kyoto Festival Green - 57x22x37 cm Nylon/Satin - 1/12