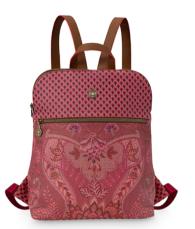

51.273.308 Shopper Small Kyoto Festival Dark Pink - 33/39x22x10 cm Artificial Leather - 1/12

**51.273.307**Backpack Kyoto Festival
Dark Pink - 28x36x11 cm
Artificial Leather - 1/12

51.273.310 Shopper Square Kyoto Festival Dark Pink - 33x36x10 cm Artificial Leather - 1/12

51.273.290 Shopper Small Kyoto Festival Green - 33/39x22x10 cm Artificial Leather - 1/12

**51.273.289**Backpack Kyoto Festival
Green - 28x36x11 cm
Artificial Leather - 1/12

51.273.291 Shopper Medium Kyoto Festival Green - 32/47x31x18.5 cm Artificial Leather - 1/12