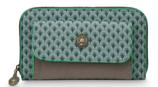

#### • FASHION BAGS •

51.273.281 Phone Bag Kyoto Festival Green - 11x18x1 cm Artificial Leather - 1/48

51.273.282 Phone Bag Kyoto Festival Green - 13x20x4.7 cm Artificial Leather - 1/72

51.273.317 Wallet Suki Green - 14.2x10x2.3 cm Artificial Leather - 1/96