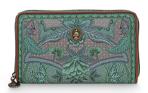

551.273.318 Wallet Pocket Suki Green - 19.5x11x4.5 cm Artificial Leather - 1/60

**51.273.277**Wallet Square Kyoto Festival
Green - II.5xII.5x2.5 cm
Artificial Leather - I/96

**51.273.279**Wallet Kyoto Festival
Green - 18x11x3 cm
Artificial Leather - 1/60