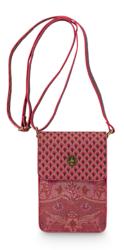

#### • FASHION BAGS •

51.273.302 Phone Bag Kyoto Festival Dark Pink - 11x18x1 cm Artificial Leather - 1/48

**51.273.303**Phone Bag Kyoto Festival
Dark Pink - 13x20x4.7 cm
Artificial Leather - 1/72

51.273.300 Wallet Suki Pink - 14.2x10x2.3 cm Artificial Leather - 1/96