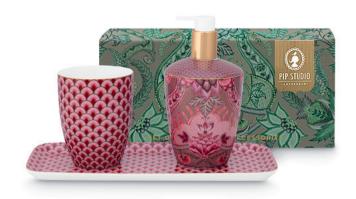

## • BATHROOM ACCESSORIES •

Set/3 Bathroom Accessories Kyoto Festival Dark Pink
Drinking Mug 300 ml, Soap Dispenser 440 ml, Tray 27x12x1.5 cm
1/12 - In Gift Box

51.111.098 Drinking Mug Suki Dark Pink - 300 ml 6/48

51.111.099 Soap Dispenser Kyoto Festival Dark Pink - 440 ml 4/32

**51.111.100**Tray Suki
Dark Pink - 27x12x1.5 cm
6/36