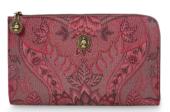

51.274.186
Cosmetic Zipper Pouch Kyoto Festival
Dark Pink - 21x12.5x3.5 cm
Artificial Leather - 4/64

51.274.183 Cosmetic Purse Medium Kyoto Festival Dark Pink - 22.5x9.5x15 cm Artificial Leather - 1/36