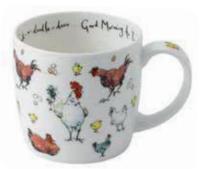

## MADELEINE FLOYD RANGE

A beautiful collection of watercolour and ink illustrations featuring our favourite animals and the garden. Amusing in their own right and much loved for their detail. A perfect fit for contemplation over a hot drink with friends and family.

| Flower Garden                 | MFBO50FG |
|-------------------------------|----------|
| Herb Garden                   | MFBO50HG |
| Vegetable Garden              | MFBO50VP |
| Orchard                       | MRBO50OR |
| Cock A Doodle Doo             | MFBO50CD |
| Good HomeGood Breeding        | MFBO50GH |
| To DoPurr                     | MRBO50TP |
| Happy as a pig                | MRBO50HP |
| Hop little bunny              | MFBO50HB |
| Don't forget to kiss a froggy | MFBO50FF |
| Birdsong mug                  | MRBO50BS |
| Birdsong Teapot               | MRBP62BS |
| Birdsong jumbo cup & saucer   | MFBI10BS |
|                               |          |

Cock A Doodle Doo

To do...Purr

Hop Little Bunny

Happy As A Pig

Don't Forget To Kiss Froggy

Good Home....Good Breeding

Orchard

Herb Garden