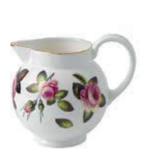

Cup & Saucer Sets

| Small Chintz Mug          | BG50RGSC  |
|---------------------------|-----------|
| Large Chintz Mug          | BG50RGLC  |
| Spray Chintz Mug          | BG50RGSP  |
| Small Chintz cup & saucer | NR11RGSC  |
| Large Chintz cup & saucer | NR11RGLC  |
| Spray Chintz cup & saucer | NR11RGLSP |
| 8" Plate                  | BC14RG    |
| 10.75" Plate              | BC15RG    |
| 4 Cup Teapot              | BP62RG    |
| Sugar Bowl                | BC35RG    |
| Milk Jug                  | BC34RG    |
| Two Tier Cake Stand       | BC16RG    |
|                           |           |

Milk Jug

4 Cup Teapot