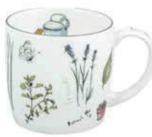

## MADELEINE FLOYD RANGE

A beautiful collection of watercolour and ink illustrations featuring our favourite animals and the garden. Amusing in their own right and much loved for their detail. A perfect fit for contemplation over a hot drink with friends and family.

| Flower Garden                 | MFBO50FG |
|-------------------------------|----------|
| Herb Garden                   | MFBO50HG |
| Vegetable Garden              | MFBO50VP |
| Orchard                       | MRBO50OR |
| Cock A Doodle Doo             | MFBO50CD |
| Good HomeGood Breeding        | MFBO50GH |
| To DoPurr                     | MRBO50TP |
| Happy as a pig                | MRBO50HP |
| Hop little bunny              | MFBO50HB |
| Don't forget to kiss a froggy | MFBO50FF |
| Birdsong mug                  | MRBO50BS |
| Birdsong Teapot               | MRBP62BS |
| Birdsong jumbo cup & saucer   | MFBI10BS |
|                               |          |

Cock A Doodle Doo

To do...Purr

Hop Little Bunny

Happy As A Pig

Don't Forget To Kiss Froggy

Good Home....Good Breeding

Orchard

Herb Garden

Vegetable Patch

Flower Garden