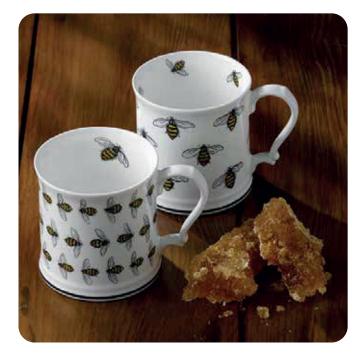

## **HONEYBEE RANGE**

The epitome of British Springtime, the honeybee is brought to life through these essential kitchen entities to match any cottage kitchen or contemporary kitchen with an outdoor flavour.

| Honeypot & Swizzle stick  | BHP01HE |
|---------------------------|---------|
| Small Bees London Tankard | BLT50SM |
| Large Bees London Tankard | BLT50LB |
| Small Bees Goodwood mug   | BG50SE  |
| Small Bees Jumbo C&S      | BJ10SE  |
| Small Bees 4 cup Teapot   | BP62SB  |
| 8" Plate                  | BC14SE  |
| Tea towel                 | HBEETEA |
| Placemats (set 4)         | HBEEPM  |
| Coasters (set 4)          | HBEECC  |