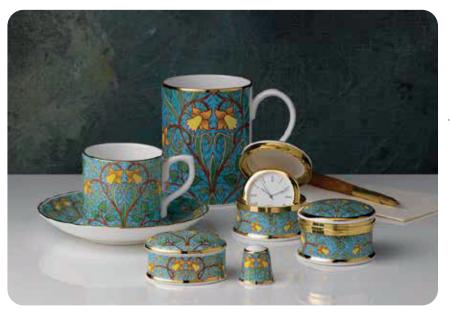

## **MUSEUM COLLECTION RANGE**

Hudson and Middleton are proud to include the Museum Collection as part of their extensive handmade fine bone china range.

This unique collectable Art, are beautifully hand decorated and gilded with gold and made from the finest bone china.

Each piece is individually gift boxed and a perfect size for your customers to easily carry away as a special gift purchase.

### **DAFFODIL**

| Oval                    | MCWM66 |
|-------------------------|--------|
| Round Hinged Box        | MCWM95 |
| Clock Box               | MCWM96 |
| Demi-Tasse cup & saucer | MCWM68 |
| Thimble                 | MCWM67 |
| Goodwood Mug            | MCWM97 |