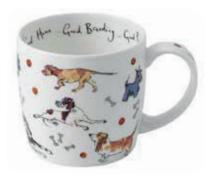

| Flower Garden                 | MFBO50FG |
|-------------------------------|----------|
| Herb Garden                   | MFBO50HG |
| Vegetable Garden              | MFBO50VP |
| Orchard                       | MRBO50OR |
| Cock A Doodle Doo             | MFBO50CD |
| Good HomeGood Breeding        | MFBO50GH |
| To DoPurr                     | MRBO50TP |
| Happy as a pig                | MRBO50HP |
| Hop little bunny              | MFBO50HB |
| Don't forget to kiss a froggy | MFBO50FF |
| Birdsong mug                  | MRBO50BS |
| Birdsong Teapot               | MRBP62BS |
| Birdsong jumbo cup & saucer   | MFBI10BS |
|                               |          |

Cock A Doodle Doo

To do...Purr

Hop Little Bunny

Happy As A Pig

Don't Forget To Kiss Froggy

Good Home....Good Breeding

Orchard

Herb Garden