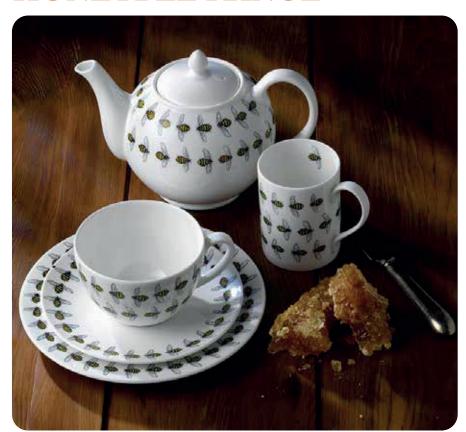

## **HONEYBEE RANGE**

The epitome of British Springtime, the honeybee is brought to life through these essential kitchen entities to match any cottage kitchen or contemporary kitchen with an outdoor flavour.

| Honeypot & Swizzle stick  | BHP01HE |
|---------------------------|---------|
| Small Bees London Tankard | BLT50SM |
| Large Bees London Tankard | BLT50LB |
| Small Bees Goodwood mug   | BG50SE  |
| Small Bees Jumbo C&S      | BJ10SE  |
| Small Bees 4 cup Teapot   | BP62SB  |
| 8" Plate                  | BC14SE  |
| Tea towel                 | HBEETEA |
| Placemats (set 4)         | HBEEPM  |
| Coasters (set 4)          | HBEECC  |