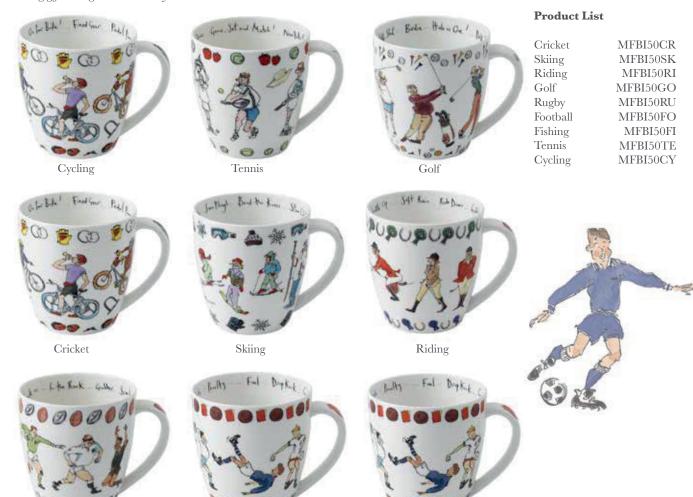

## MADELEINE FLOYD RANGE

Celebrate your favourite sports! Generous in size for those that enjoy a large mug. An ideal and amusing gift to be given individually or as a collection.

## ON THE FARM & POTTERING ABOUT

Fishing

An Amusing collection of farmyard animals and gardening tools mixed with elements of the working farm. Depicted in contrasting colours, yet subtle in appearance, this quaint range is perfect for those with farming connections.

Football

Wheelbarrows

COROS

Rugby

Wellies