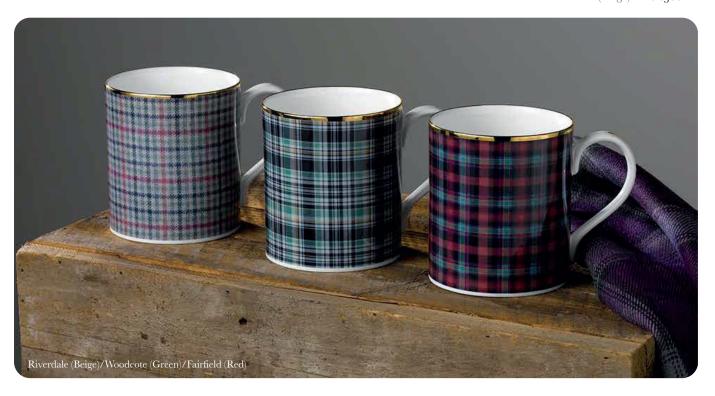

## **COUNTRY COUTURE RANGE**

This highland fine bone china range gives a contempory but modern twist. Giving a strong statement, we're proud to introduce this for 2016.

Product List

Fairfield (Red) CCJ50RT Woodcote(Green) CCJ50GT Riverdale (Beige) CCJ50BT