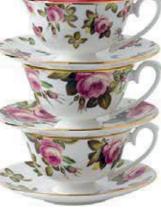

## **ROSE GARDEN RANGE**

Welcome to our new, exciting collection of tea ware from Hudson and Middleton. Made exclusively in England, this beautiful floral design and the exquisite pastel colours are perfect for traditional English afternoon tea.

Cup & Saucer Sets

| Small Chintz Mug          | BG50RGSC  |
|---------------------------|-----------|
| Large Chintz Mug          | BG50RGLC  |
| Spray Chintz Mug          | BG50RGSP  |
| Small Chintz cup & saucer | NR11RGSC  |
| Large Chintz cup & saucer | NR11RGLC  |
| Spray Chintz cup & saucer | NR11RGLSP |
| 8" Plate                  | BC14RG    |
| 10.75" Plate              | BC15RG    |
| 4 Cup Teapot              | BP62RG    |
| Sugar Bowl                | BC35RG    |
| Milk Jug                  | BC34RG    |
| Two Tier Cake Stand       | BC16RG    |
|                           |           |