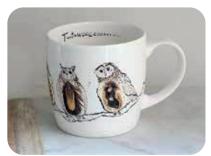

Twitawooo

Splish Splosh

Morning Assembly

The Crew

### Product List

I Love You ANBO50IL
The Dancing Penguins
Twitawooo ANBO50TW
Friday Night ANBO50FN
Morning Assembly ANBO50MA
The Crew ANBO50TC
Splish Splosh ANBO50SST

HUDSON & MIDDLETON LTD