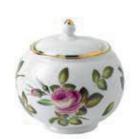

Cup & Saucer Sets

| Small Chintz Mug          | BG50RGSC  |
|---------------------------|-----------|
| Large Chintz Mug          | BG50RGLC  |
| Spray Chintz Mug          | BG50RGSP  |
| Small Chintz cup & saucer | NR11RGSC  |
| Large Chintz cup & saucer | NR11RGLC  |
| Spray Chintz cup & saucer | NR11RGLSP |
| 8" Plate                  | BC14RG    |
| 10.75" Plate              | BC15RG    |
| 4 Cup Teapot              | BP62RG    |
| Sugar Bowl                | BC35RG    |
| Milk Jug                  | BC34RG    |
| Two Tier Cake Stand       | BC16RG    |
|                           |           |