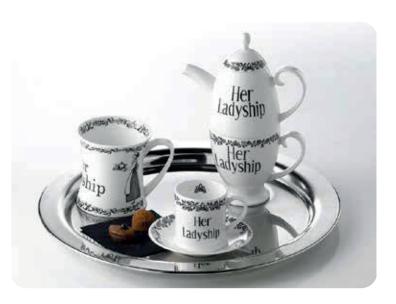

### HIS LORDSHIP & LADYSHIP RANGE

This international bestseller is still going strong with the deep grey fine bone china sets. Bold and full of personality this is the perfect range for the lady or man of the house or simply one full of demanding character!

#### **Product List**

Tea for One
Boston Mug CA
2 Cup Teapot
Mint Pen Tray I
Mini Tankard BI
Jumbo C&S
Tea Towel
Footed Cup & Saucer
Milk Jug
Bowl
Sugar Bowl
Plate

BA63HL1/BA63HL2
CABS50HL1/CABS50HL2
BP64HL1/BP64HL2
BT67PTLO/BT67PTLA
BDM50HL1/BDM50HL2
BJ10LO/BJ10LA
HILOTEA/HELATEA
ter BL11HL1/BL11HL2
HILOMJ1/HELAMJ2
HILOSB1/HELASB2
HILOP1/HELAP2