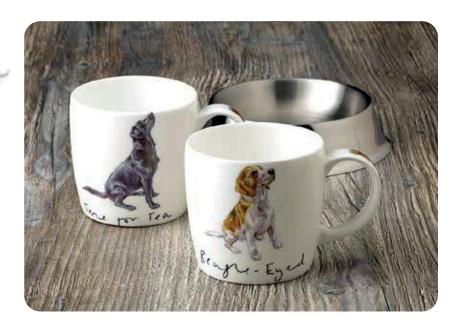

## ON THE FARM & POTTERING ABOUT

Fishing

An Amusing collection of farmyard animals and gardening tools mixed with elements of the working farm. Depicted in contrasting colours, yet subtle in appearance, this quaint range is perfect for those with farming connections.

Football

Wheelbarrows

COROS

Rugby

Wellies