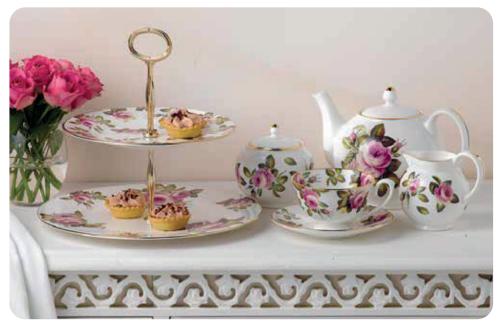

## **ROSE GARDEN RANGE**

Welcome to our new, exciting collection of tea ware from Hudson and Middleton. Made exclusively in England, this beautiful floral design and the exquisite pastel colours are perfect for traditional English afternoon tea.

Cup & Saucer Sets

| Small Chintz Mug          | BG50RGSC  |
|---------------------------|-----------|
| Large Chintz Mug          | BG50RGLC  |
| Spray Chintz Mug          | BG50RGSP  |
| Small Chintz cup & saucer | NR11RGSC  |
| Large Chintz cup & saucer | NR11RGLC  |
| Spray Chintz cup & saucer | NR11RGLSP |
| 8" Plate                  | BC14RG    |
| 10.75" Plate              | BC15RG    |
| 4 Cup Teapot              | BP62RG    |
| Sugar Bowl                | BC35RG    |
| Milk Jug                  | BC34RG    |
| Two Tier Cake Stand       | BC16RG    |
|                           |           |

Milk Jug

4 Cup Teapot