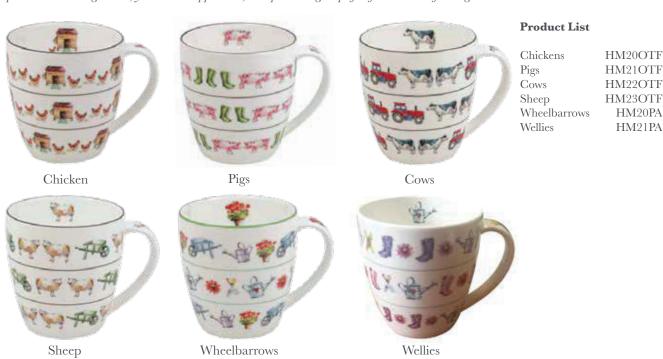

## ON THE FARM & POTTERING ABOUT

Fishing

An Amusing collection of farmyard animals and gardening tools mixed with elements of the working farm. Depicted in contrasting colours, yet subtle in appearance, this quaint range is perfect for those with farming connections.

Football

Wheelbarrows

COROS

Rugby

Wellies