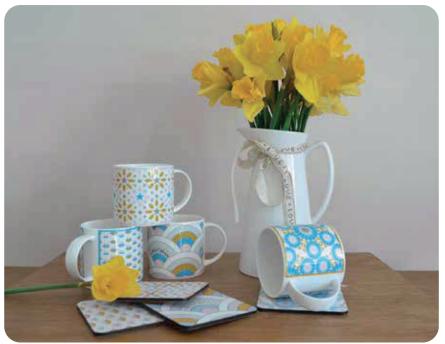

## THE LAURA RANGE

Hudson and Middleton are proud to launch their exciting new range of Geometric patterns influenced from the world of Tessilations. Giving off bright vibrant colours and upper class designs, this range would work perfectly in a modern day home.

| Flower Power Mug     | LAFP50   |
|----------------------|----------|
| Flower Power Coaster | LAFPC50  |
| Starry Sky Mug       | LASS50   |
| Starry Sky Coaster   | LASSC50  |
| Moon Mug             | LAMO50   |
| Moon Coaster         | LAMOC50  |
| Scales Mug           | LASCA50  |
| Scales Coaster       | LASCAC50 |

Flower Power Mug

Starry Sky Coaster

Moon Mug

Flower Power Coaster

Starry Sky Mug

Moon Coaster

Scales Mug

Scales Coaster

## THE LAURA RANGE

Hudson and Middleton are also offering a beautiful range of coasters to compliment the range of fine bone china mugs.

| Checked Mug                | LACH50   |
|----------------------------|----------|
| Checked Coaster            | LACHC50  |
| Red/Blue Triangles Mug     | LARBT50  |
| Red/Blue Triangles Coaster | LARBTC50 |
| Zig Zags Mug               | LAZZ50   |
| Zig Zags Coaster           | LAZZC50  |
| Triangles Mug              | LATR50   |
| Triangles Coaster          | LATRC50  |
|                            |          |