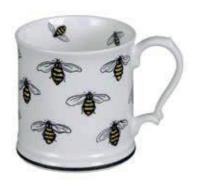

## **HONEYBEE RANGE**

The epitome of British Springtime, the honeybee is brought to life through these essential kitchen entities to match any cottage kitchen or contemporary kitchen with an outdoor flavour.

| Honeypot & Swizzle stick  | BHP01HE |
|---------------------------|---------|
| Small Bees London Tankard | BLT50SM |
| Large Bees London Tankard | BLT50LB |
| Small Bees Goodwood mug   | BG50SE  |
| Small Bees Jumbo C&S      | BJ10SE  |
| Small Bees 4 cup Teapot   | BP62SB  |
| 8" Plate                  | BC14SE  |
| Tea towel                 | HBEETEA |
| Placemats (set 4)         | HBEEPM  |
| Coasters (set 4)          | HBEECC  |