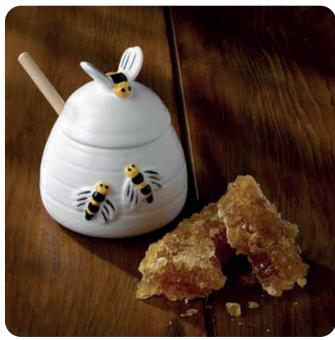

## **HONEYBEE RANGE**

The epitome of British Springtime, the honeybee is brought to life through these essential kitchen entities to match any cottage kitchen or contemporary kitchen with an outdoor flavour.

| Honeypot & Swizzle stick  | BHP01HE |
|---------------------------|---------|
| Small Bees London Tankard | BLT50SM |
| Large Bees London Tankard | BLT50LB |
| Small Bees Goodwood mug   | BG50SE  |
| Small Bees Jumbo C&S      | BJ10SE  |
| Small Bees 4 cup Teapot   | BP62SB  |
| 8" Plate                  | BC14SE  |
| Tea towel                 | HBEETEA |
| Placemats (set 4)         | HBEEPM  |
| Coasters (set 4)          | HBEECC  |

Small Bees London tankard

Large Bees London tankard

Honeypot & Swizzle stick