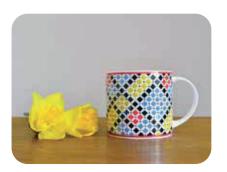

## THE LAURA RANGE

Hudson and Middleton are proud to launch their exciting new range of Geometric patterns influenced from the world of Tessilations. Giving off bright vibrant colours and upper class designs, this range would work perfectly in a modern day home.

## THE LAURA RANGE

Hudson and Middleton are also offering a beautiful range of coasters to compliment the range of fine bone china mugs.

| Checked Mug                | LACH50   |
|----------------------------|----------|
| Checked Coaster            | LACHC50  |
| Red/Blue Triangles Mug     | LARBT50  |
| Red/Blue Triangles Coaster | LARBTC50 |
| Zig Zags Mug               | LAZZ50   |
| Zig Zags Coaster           | LAZZC50  |
| Triangles Mug              | LATR50   |
| Triangles Coaster          | LATRC50  |
|                            |          |