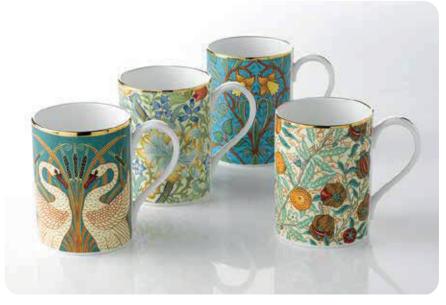

Over the years' market access, fashion and consumer taste have shifted emphasis from traditional dinnerware and tea sets to the highly popular mug. The choice of shape and design is diverse and the company have showcased individual artist and design studio works with top-class prints on quality china. This makes for a highly innovative and continually changing offer, and we partner with many designers to develop their work on to a wide range of ceramics shapes. Despite the huge popularity of mugs, especially in The West, the traditional tea set remains a popular choice, in the UK as well as in a number of overseas markets. More than 20% of Hudson and Middleton's' output is sold internationally and the Hudson and Middleton brand and trading name is known throughout the world.