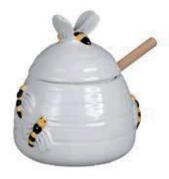

## **HONEYBEE RANGE**

The epitome of British Springtime, the honeybee is brought to life through these essential kitchen entities to match any cottage kitchen or contemporary kitchen with an outdoor flavour.

| Honeypot & Swizzle stick  | BHP01HE |
|---------------------------|---------|
| Small Bees London Tankard | BLT50SM |
| Large Bees London Tankard | BLT50LB |
| Small Bees Goodwood mug   | BG50SE  |
| Small Bees Jumbo C&S      | BJ10SE  |
| Small Bees 4 cup Teapot   | BP62SB  |
| 8" Plate                  | BC14SE  |
| Tea towel                 | HBEETEA |
| Placemats (set 4)         | HBEEPM  |
| Coasters (set 4)          | HBEECC  |

Small Bees London tankard

Large Bees London tankard

Honeypot & Swizzle stick