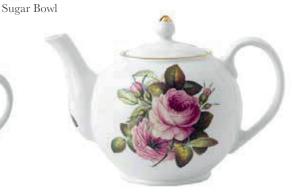

Cup & Saucer Sets

| Small Chintz Mug          | BG50RGSC  |
|---------------------------|-----------|
| Large Chintz Mug          | BG50RGLC  |
| Spray Chintz Mug          | BG50RGSP  |
| Small Chintz cup & saucer | NR11RGSC  |
| Large Chintz cup & saucer | NR11RGLC  |
| Spray Chintz cup & saucer | NR11RGLSP |
| 8" Plate                  | BC14RG    |
| 10.75" Plate              | BC15RG    |
| 4 Cup Teapot              | BP62RG    |
| Sugar Bowl                | BC35RG    |
| Milk Jug                  | BC34RG    |
| Two Tier Cake Stand       | BC16RG    |
|                           |           |

Milk Jug

4 Cup Teapot