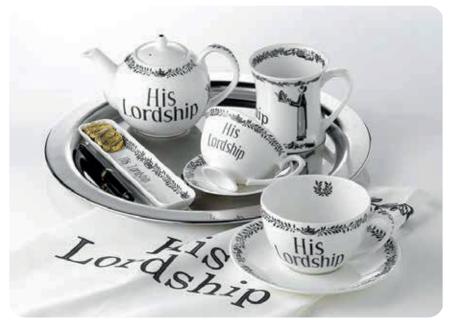

### HIS LORDSHIP & LADYSHIP RANGE

This international bestseller is still going strong with the deep grey fine bone china sets. Bold and full of personality this is the perfect range for the lady or man of the house or simply one full of demanding character!

#### **Product List**

Tea for One
Boston Mug CA
2 Cup Teapot
Mint Pen Tray I
Mini Tankard BI
Jumbo C&S
Tea Towel
Footed Cup & Saucer
Milk Jug
Bowl
Sugar Bowl
Plate

BA63HL1/BA63HL2
CABS50HL1/CABS50HL2
BP64HL1/BP64HL2
BT67PTLO/BT67PTLA
BDM50HL1/BDM50HL2
BJ10LO/BJ10LA
HILOTEA/HELATEA
ter BL11HL1/BL11HL2
HILOMJ1/HELAMJ2
HILOSB1/HELASB2
HILOP1/HELAP2