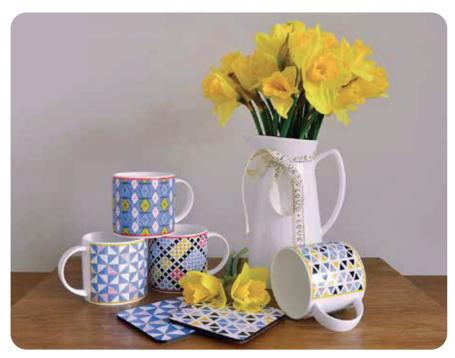

## THE LAURA RANGE

Hudson and Middleton are proud to launch their exciting new range of Geometric patterns influenced from the world of Tessilations. Giving off bright vibrant colours and upper class designs, this range would work perfectly in a modern day home.

## THE LAURA RANGE

Hudson and Middleton are also offering a beautiful range of coasters to compliment the range of fine bone china mugs.

| Checked Mug                | LACH50   |
|----------------------------|----------|
| Checked Coaster            | LACHC50  |
| Red/Blue Triangles Mug     | LARBT50  |
| Red/Blue Triangles Coaster | LARBTC50 |
| Zig Zags Mug               | LAZZ50   |
| Zig Zags Coaster           | LAZZC50  |
| Triangles Mug              | LATR50   |
| Triangles Coaster          | LATRC50  |
|                            |          |