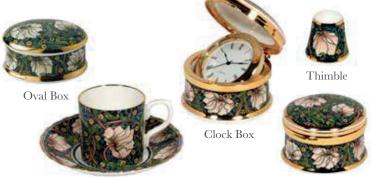

## **MUSEUM COLLECTION RANGE**

Hudson and Middleton are proud to include the Museum Collection as part of their extensive handmade fine bone china range.

This unique collectable Art, are beautifully hand decorated and gilded with gold and made from the finest bone china.

Each piece is individually gift boxed and a perfect size for your customers to easily carry away as a special gift purchase.

### **DAFFODIL**

| Oval                    | MCWM66 |
|-------------------------|--------|
| Round Hinged Box        | MCWM95 |
| Clock Box               | MCWM96 |
| Demi-Tasse cup & saucer | MCWM68 |
| Thimble                 | MCWM67 |
| Goodwood Mug            | MCWM97 |