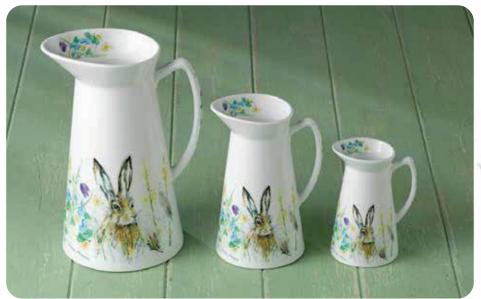

Summer Fox (Regent)

Autumn Squirrel (Regent)

e tifore Ash. Well hours

**Product List** 

Spring Hare (Rio) Summer Fox (Rio) Autumn Squirrel (Rio) Winter Robin (Rio) Spring Hare (Regent) Summer Fox (Regent) Autumn Squirrel (Regent) Winter Robin (Regent) Hare Jumbo cup & saucer Hare 11cm Jug Hare 14.5cm Jug Hare 20cm Jug Hare 8" Plate Spring Hare Tea towel Set of 4 Placemats Set of 4 Coasters

RSB150SH RSB150SF RSB150AS RSB150WR RSBR50SH RSBR50SF RSBR50SAS RSBR50WR RSBJ10SH RSB99SH RSB98SH RSB97SH RSC14SH RSTEASH RSPMATSH4 RSPCSTSH4

Winter Robin (Regent)