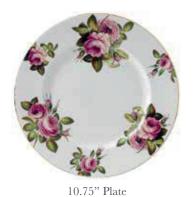

Cup & Saucer Sets

| Small Chintz Mug          | BG50RGSC  |
|---------------------------|-----------|
| Large Chintz Mug          | BG50RGLC  |
| Spray Chintz Mug          | BG50RGSP  |
| Small Chintz cup & saucer | NR11RGSC  |
| Large Chintz cup & saucer | NR11RGLC  |
| Spray Chintz cup & saucer | NR11RGLSP |
| 8" Plate                  | BC14RG    |
| 10.75" Plate              | BC15RG    |
| 4 Cup Teapot              | BP62RG    |
| Sugar Bowl                | BC35RG    |
| Milk Jug                  | BC34RG    |
| Two Tier Cake Stand       | BC16RG    |
|                           |           |