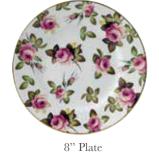

Cup & Saucer Sets

| Small Chintz Mug          | BG50RGSC  |
|---------------------------|-----------|
| Large Chintz Mug          | BG50RGLC  |
| Spray Chintz Mug          | BG50RGSP  |
| Small Chintz cup & saucer | NR11RGSC  |
| Large Chintz cup & saucer | NR11RGLC  |
| Spray Chintz cup & saucer | NR11RGLSP |
| 8" Plate                  | BC14RG    |
| 10.75" Plate              | BC15RG    |
| 4 Cup Teapot              | BP62RG    |
| Sugar Bowl                | BC35RG    |
| Milk Jug                  | BC34RG    |
| Two Tier Cake Stand       | BC16RG    |
|                           |           |