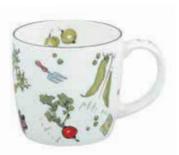

## MADELEINE FLOYD RANGE

A beautiful collection of watercolour and ink illustrations featuring our favourite animals and the garden. Amusing in their own right and much loved for their detail. A perfect fit for contemplation over a hot drink with friends and family.

| Flower Garden                 | MFBO50FG |
|-------------------------------|----------|
| Herb Garden                   | MFBO50HG |
| Vegetable Garden              | MFBO50VP |
| Orchard                       | MRBO50OR |
| Cock A Doodle Doo             | MFBO50CD |
| Good HomeGood Breeding        | MFBO50GH |
| To DoPurr                     | MRBO50TP |
| Happy as a pig                | MRBO50HP |
| Hop little bunny              | MFBO50HB |
| Don't forget to kiss a froggy | MFBO50FF |
| Birdsong mug                  | MRBO50BS |
| Birdsong Teapot               | MRBP62BS |
| Birdsong jumbo cup & saucer   | MFBI10BS |
|                               |          |

Cock A Doodle Doo

To do...Purr

Hop Little Bunny

Happy As A Pig

Don't Forget To Kiss Froggy

Good Home....Good Breeding

Orchard

Herb Garden

Vegetable Patch

Flower Garden