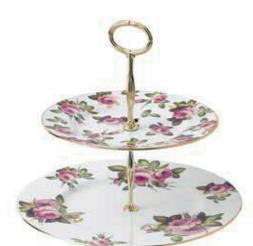

Cup & Saucer Sets

| Small Chintz Mug          | BG50RGSC  |
|---------------------------|-----------|
| Large Chintz Mug          | BG50RGLC  |
| Spray Chintz Mug          | BG50RGSP  |
| Small Chintz cup & saucer | NR11RGSC  |
| Large Chintz cup & saucer | NR11RGLC  |
| Spray Chintz cup & saucer | NR11RGLSP |
| 8" Plate                  | BC14RG    |
| 10.75" Plate              | BC15RG    |
| 4 Cup Teapot              | BP62RG    |
| Sugar Bowl                | BC35RG    |
| Milk Jug                  | BC34RG    |
| Two Tier Cake Stand       | BC16RG    |
|                           |           |